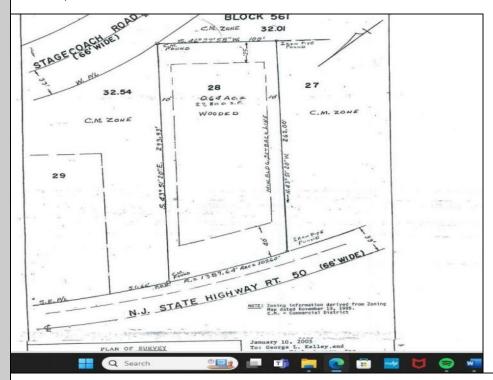

Berger Realty, Inc.
3160 Asbury Avenue
Ocean City, NJ 08226
1-877-237-4371 / 609-399-0076
info@bergerrealty.com

57 Route 50 Seaville, NJ 08230

Asking \$299,000.00

## **COMMENTS**

Location, Location, Location!! On the Highly traveled Rt 50 this high visibility lot location is close to access of Garden State Parkway and Rt. 9. Zoned TC- Town Commercial opens the door to multiple uses adding to the property\'s flexibility and desirability. Proposed Architectural layout on file. Well and septic permits previously granted and on file with township. Just bring your vision.