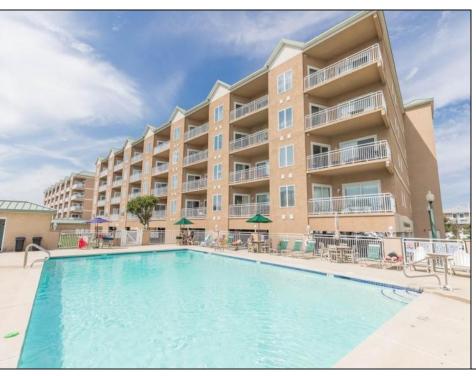

## **COMMENTS**

SIMPLY A BEAUTIFUL UNIT ... Exceptionally well maintained and updated Diamond View Condominium in Diamond Beach, located within an easy walk to the beach. This fourth floor unit has 1600 sq feet of living space and plenty of natural light. You'll appreciate the open living space, which is ideal for entertaining your friends and family. The kitchen is generously sized and features ceramic tile flooring and a snack bar. The living room offers sliding doors to the private deck with a view OCEAN VIEWS. A retreat you'll appreciate. The generous size bedrooms and this open floor plan leave plenty of sleeping space for the entire family. The laundry room has tile flooring and full-size washer and dryer. Amenities at Diamond View include a heated pool, elevator, secured lobby, off street covered parking for two cars and private storage. The owners have made several updates over the past few years that are sure to make your fee at home. Condo fee includes the cost of building maintenance, pool maintenance and supplies, landscaping, sprinklers, elevators, and exterior insurances. This unit was not a rental but has the potential to generate solid summer rents! including flood, fire and liability. Professional pictures to be uploaded Friday.