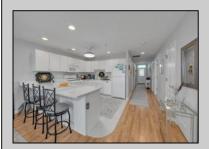

## **COMMENTS**

SIMPLY A BEAUTIFUL UNIT ... Exceptionally well maintained and updated Diamond View Condominium in Diamond Beach, located within an easy walk to the beach. This fourth floor unit has 1600 sq feet of living space and plenty of natural light. You'll appreciate the open living space, which is ideal for entertaining your friends and family. The kitchen is generously sized and features ceramic tile flooring and a snack bar. The living room offers sliding doors to the private deck with a view OCEAN VIEWS. A retreat you'll appreciate. The generous size bedrooms and this open floor plan leave plenty of sleeping space for the entire family. The laundry room has tile flooring and full-size washer and dryer. Amenities at Diamond View include a heated pool, elevator, secured lobby, off street covered parking for two cars and private storage. The owners have made several updates over the past few years that are sure to make your fee at home. Condo fee includes the cost of building maintenance, pool maintenance and supplies, landscaping, sprinklers, elevators, and exterior insurances. This unit was not a rental but has the potential to generate solid summer rents! including flood, fire and liability. Professional pictures to be uploaded Friday.