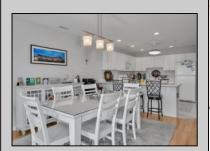

## **COMMENTS**

SIMPLY A BEAUTIFUL UNIT ... Exceptionally well maintained and updated Diamond View Condominium in Diamond Beach, located within an easy walk to the beach. This fourth floor unit has 1600 sq feet of living space and plenty of natural light. You'll appreciate the open living space, which is ideal for entertaining your friends and family. The kitchen is generously sized and features ceramic tile flooring and a snack bar. The living room offers sliding doors to the private deck with a view OCEAN VIEWS. A retreat you'll appreciate. The generous size bedrooms and this open floor plan leave plenty of sleeping space for the entire family. The laundry room has tile flooring and full-size washer and dryer. Amenities at Diamond View include a heated pool, elevator, secured lobby, off street covered parking for two cars and private storage. The owners have made several updates over the past few years that are sure to make your fee at home. Condo fee includes the cost of building maintenance, pool maintenance and supplies, landscaping, sprinklers, elevators, and exterior insurances. This unit was not a rental but has the potential to generate solid summer rents! including flood, fire and liability. Professional pictures to be uploaded Friday.