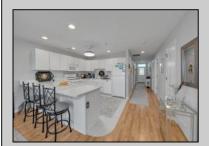

## **COMMENTS**

SIMPLY A BEAUTIFUL UNIT ... Exceptionally well maintained and updated Diamond View Condominium in Diamond Beach, located within an easy walk to the beach. This fourth floor unit has 1600 sq feet of living space and plenty of natural light. You'll appreciate the open living space, which is ideal for entertaining your friends and family. The kitchen is generously sized and features ceramic tile flooring and a snack bar. The living room offers sliding doors to the private deck with a view OCEAN VIEWS. A retreat you'll appreciate. The generous size bedrooms and this open floor plan leave plenty of sleeping space for the entire family. The laundry room has tile flooring and full-size washer and dryer. Amenities at Diamond View include a heated pool, elevator, secured lobby, off street covered parking for two cars and private storage. The owners have made several updates over the past few years that are sure to make your fee at home. Condo fee includes the cost of building maintenance, pool maintenance and supplies, landscaping, sprinklers, elevators, and exterior insurances. This unit was not a rental but has the potential to generate solid summer rents! including flood, fire and liability. Professional pictures to be uploaded Friday.