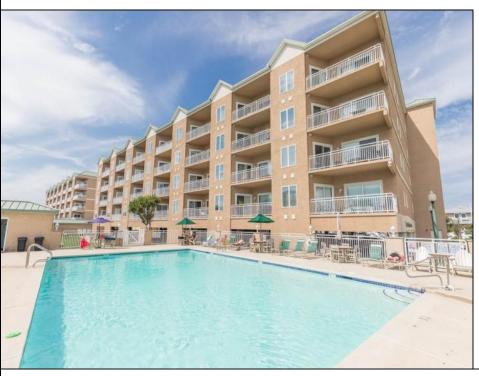

## **COMMENTS**

SIMPLY A BEAUTIFUL UNIT ... Exceptionally well maintained and updated Diamond View Condominium in Diamond Beach, located within an easy walk to the beach. This fourth floor unit has 1600 sq feet of living space and plenty of natural light. You'll appreciate the open living space, which is ideal for entertaining your friends and family. The kitchen is generously sized and features ceramic tile flooring and a snack bar. The living room offers sliding doors to the private deck with a view OCEAN VIEWS. A retreat you'll appreciate. The generous size bedrooms and this open floor plan leave plenty of sleeping space for the entire family. The laundry room has tile flooring and full-size washer and dryer. Amenities at Diamond View include a heated pool, elevator, secured lobby, off street covered parking for two cars and private storage. The owners have made several updates over the past few years that are sure to make your fee at home. Condo fee includes the cost of building maintenance, pool maintenance and supplies, landscaping, sprinklers, elevators, and exterior insurances. This unit was not a rental but has the potential to generate solid summer rents! including flood, fire and liability. Professional pictures to be uploaded Friday.