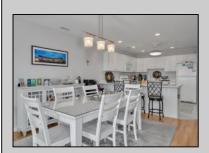

## **COMMENTS**

SIMPLY A BEAUTIFUL UNIT ... Exceptionally well maintained and updated Diamond View Condominium in Diamond Beach, located within an easy walk to the beach. This fourth floor unit has 1600 sq feet of living space and plenty of natural light. You'll appreciate the open living space, which is ideal for entertaining your friends and family. The kitchen is generously sized and features ceramic tile flooring and a snack bar. The living room offers sliding doors to the private deck with a view OCEAN VIEWS. A retreat you'll appreciate. The generous size bedrooms and this open floor plan leave plenty of sleeping space for the entire family. The laundry room has tile flooring and full-size washer and dryer. Amenities at Diamond View include a heated pool, elevator, secured lobby, off street covered parking for two cars and private storage. The owners have made several updates over the past few years that are sure to make your fee at home. Condo fee includes the cost of building maintenance, pool maintenance and supplies, landscaping, sprinklers, elevators, and exterior insurances. This unit was not a rental but has the potential to generate solid summer rents! including flood, fire and liability. Professional pictures to be uploaded Friday.