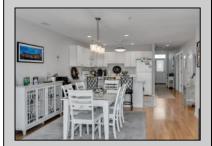

## **COMMENTS**

SIMPLY A BEAUTIFUL UNIT ... Exceptionally well maintained and updated Diamond View Condominium in Diamond Beach, located within an easy walk to the beach. This fourth floor unit has 1600 sq feet of living space and plenty of natural light. You\'ll appreciate the open living space, which is ideal for entertaining your friends and family. The kitchen is generously sized and features ceramic tile flooring and a snack bar. The living room offers sliding doors to the private deck with a view OCEAN VIEWS. A retreat you\'ll appreciate. The generous size bedrooms and this open floor plan leave plenty of sleeping space for the entire family. The laundry room has tile flooring and full-size washer and dryer. Amenities at Diamond View include a heated pool, elevator, secured lobby, off street covered parking for two cars and private storage. The owners have made several updates over the past few years that are sure to make your fee at home. Condo fee includes the cost of building maintenance, pool maintenance and supplies, landscaping, sprinklers, elevators, and exterior insurances. This unit was not a rental but has the potential to generate solid summer rents! including flood, fire and liability. Professional pictures to be uploaded Friday.