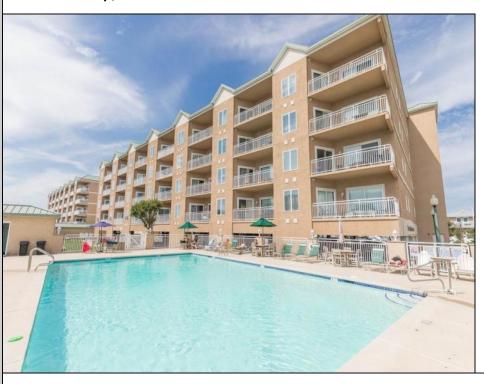

## **COMMENTS**

SIMPLY A BEAUTIFUL UNIT ... Exceptionally well maintained and updated Diamond View Condominium in Diamond Beach, located within an easy walk to the beach. This fourth floor unit has 1600 sq feet of living space and plenty of natural light. You\'ll appreciate the open living space, which is ideal for entertaining your friends and family. The kitchen is generously sized and features ceramic tile flooring and a snack bar. The living room offers sliding doors to the private deck with a view OCEAN VIEWS. A retreat you\'ll appreciate. The generous size bedrooms and this open floor plan leave plenty of sleeping space for the entire family. The laundry room has tile flooring and full-size washer and dryer. Amenities at Diamond View include a heated pool, elevator, secured lobby, off street covered parking for two cars and private storage. The owners have made several updates over the past few years that are sure to make your fee at home. Condo fee includes the cost of building maintenance, pool maintenance and supplies, landscaping, sprinklers, elevators, and exterior insurances. This unit was not a rental but has the potential to generate solid summer rents! including flood, fire and liability. Professional pictures to be uploaded Friday.