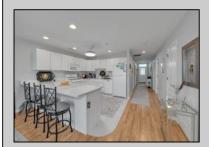

## **COMMENTS**

SIMPLY A BEAUTIFUL UNIT ... Exceptionally well maintained and updated Diamond View Condominium in Diamond Beach, located within an easy walk to the beach. This fourth floor unit has 1600 sq feet of living space and plenty of natural light. You\'ll appreciate the open living space, which is ideal for entertaining your friends and family. The kitchen is generously sized and features ceramic tile flooring and a snack bar. The living room offers sliding doors to the private deck with a view OCEAN VIEWS. A retreat you\'ll appreciate. The generous size bedrooms and this open floor plan leave plenty of sleeping space for the entire family. The laundry room has tile flooring and full-size washer and dryer. Amenities at Diamond View include a heated pool, elevator, secured lobby, off street covered parking for two cars and private storage. The owners have made several updates over the past few years that are sure to make your fee at home. Condo fee includes the cost of building maintenance, pool maintenance and supplies, landscaping, sprinklers, elevators, and exterior insurances. This unit was not a rental but has the potential to generate solid summer rents! including flood, fire and liability. Professional pictures to be uploaded Friday.