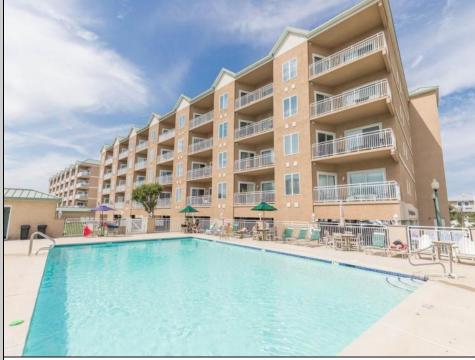

## COMMENTS

SIMPLY A BEAUTIFUL UNIT ... Exceptionally well maintained and updated Diamond View Condominium in Diamond Beach, located within an easy walk to the beach. This fourth floor unit has 1600 sq feet of living space and plenty of natural light. You\'ll appreciate the open living space, which is ideal for entertaining your friends and family. The kitchen is generously sized and features ceramic tile flooring and a snack bar. The living room offers sliding doors to the private deck with a view OCEAN VIEWS. A retreat you\'ll appreciate. The generous size bedrooms and this open floor plan leave plenty of sleeping space for the entire family. The laundry room has tile flooring and full-size washer and dryer. Amenities at Diamond View include a heated pool, elevator, secured lobby, off street covered parking for two cars and private storage. The owners have made several updates over the past few years that are sure to make your fee at home. Condo fee includes the cost of building maintenance, pool maintenance and supplies, landscaping, sprinklers, elevators, and exterior insurances. This unit was not a rental but has the potential to generate solid summer rents! including flood, fire and liability. Professional pictures to be uploaded Friday.