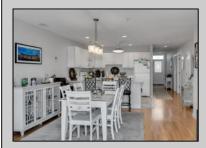

## COMMENTS

SIMPLY A BEAUTIFUL UNIT ... Exceptionally well maintained and updated Diamond View Condominium in Diamond Beach, located within an easy walk to the beach. This fourth floor unit has 1600 sq feet of living space and plenty of natural light. You\'ll appreciate the open living space, which is ideal for entertaining your friends and family. The kitchen is generously sized and features ceramic tile flooring and a snack bar. The living room offers sliding doors to the private deck with a view OCEAN VIEWS. A retreat you\'ll appreciate. The generous size bedrooms and this open floor plan leave plenty of sleeping space for the entire family. The laundry room has tile flooring and full-size washer and dryer. Amenities at Diamond View include a heated pool, elevator, secured lobby, off street covered parking for two cars and private storage. The owners have made several updates over the past few years that are sure to make your fee at home. Condo fee includes the cost of building maintenance, pool maintenance and supplies, landscaping, sprinklers, elevators, and exterior insurances. This unit was not a rental but has the potential to generate solid summer rents! including flood, fire and liability. Professional pictures to be uploaded Friday.