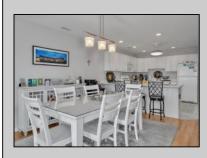

## COMMENTS

SIMPLY A BEAUTIFUL UNIT ... Exceptionally well maintained and updated Diamond View Condominium in Diamond Beach, located within an easy walk to the beach. This fourth floor unit has 1600 sq feet of living space and plenty of natural light. You\'ll appreciate the open living space, which is ideal for entertaining your friends and family. The kitchen is generously sized and features ceramic tile flooring and a snack bar. The living room offers sliding doors to the private deck with a view OCEAN VIEWS. A retreat you\'ll appreciate. The generous size bedrooms and this open floor plan leave plenty of sleeping space for the entire family. The laundry room has tile flooring and full-size washer and dryer. Amenities at Diamond View include a heated pool, elevator, secured lobby, off street covered parking for two cars and private storage. The owners have made several updates over the past few years that are sure to make your fee at home. Condo fee includes the cost of building maintenance, pool maintenance and supplies, landscaping, sprinklers, elevators, and exterior insurances. This unit was not a rental but has the potential to generate solid summer rents! including flood, fire and liability. Professional pictures to be uploaded Friday.