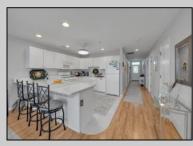

## COMMENTS

SIMPLY A BEAUTIFUL UNIT ... Exceptionally well maintained and updated Diamond View Condominium in Diamond Beach, located within an easy walk to the beach. This fourth floor unit has 1600 sq feet of living space and plenty of natural light. You\'ll appreciate the open living space, which is ideal for entertaining your friends and family. The kitchen is generously sized and features ceramic tile flooring and a snack bar. The living room offers sliding doors to the private deck with a view OCEAN VIEWS. A retreat you\'ll appreciate. The generous size bedrooms and this open floor plan leave plenty of sleeping space for the entire family. The laundry room has tile flooring and full-size washer and dryer. Amenities at Diamond View include a heated pool, elevator, secured lobby, off street covered parking for two cars and private storage. The owners have made several updates over the past few years that are sure to make your fee at home. Condo fee includes the cost of building maintenance, pool maintenance and supplies, landscaping, sprinklers, elevators, and exterior insurances. This unit was not a rental but has the potential to generate solid summer rents! including flood, fire and liability. Professional pictures to be uploaded Friday.