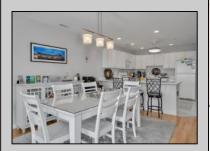

## **COMMENTS**

SIMPLY A BEAUTIFUL UNIT ... Exceptionally well maintained and updated Diamond View Condominium in Diamond Beach, located within an easy walk to the beach. This fourth floor unit has 1600 sq feet of living space and plenty of natural light. You'll appreciate the open living space, which is ideal for entertaining your friends and family. The kitchen is generously sized and features ceramic tile flooring and a snack bar. The living room offers sliding doors to the private deck with a view OCEAN VIEWS. A retreat you'll appreciate. The generous size bedrooms and this open floor plan leave plenty of sleeping space for the entire family. The laundry room has tile flooring and full-size washer and dryer. Amenities at Diamond View include a heated pool, elevator, secured lobby, off street covered parking for two cars and private storage. The owners have made several updates over the past few years that are sure to make your fee at home. Condo fee includes the cost of building maintenance, pool maintenance and supplies, landscaping, sprinklers, elevators, and exterior insurances. This unit was not a rental but has the potential to generate solid summer rents! including flood, fire and liability. Professional pictures to be uploaded Friday.