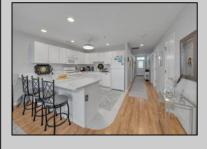

## **COMMENTS**

SIMPLY A BEAUTIFUL UNIT ... Exceptionally well maintained and updated Diamond View Condominium in Diamond Beach, located within an easy walk to the beach. This fourth floor unit has 1600 sq feet of living space and plenty of natural light. You'll appreciate the open living space, which is ideal for entertaining your friends and family. The kitchen is generously sized and features ceramic tile flooring and a snack bar. The living room offers sliding doors to the private deck with a view OCEAN VIEWS. A retreat you'll appreciate. The generous size bedrooms and this open floor plan leave plenty of sleeping space for the entire family. The laundry room has tile flooring and full-size washer and dryer. Amenities at Diamond View include a heated pool, elevator, secured lobby, off street covered parking for two cars and private storage. The owners have made several updates over the past few years that are sure to make your fee at home. Condo fee includes the cost of building maintenance, pool maintenance and supplies, landscaping, sprinklers, elevators, and exterior insurances. This unit was not a rental but has the potential to generate solid summer rents! including flood, fire and liability. Professional pictures to be uploaded Friday.