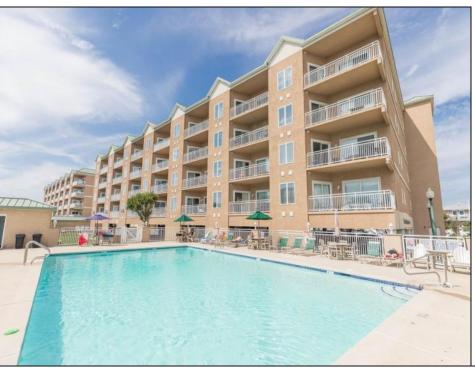

## **COMMENTS**

SIMPLY A BEAUTIFUL UNIT ... Exceptionally well maintained and updated Diamond View Condominium in Diamond Beach, located within an easy walk to the beach. This fourth floor unit has 1600 sq feet of living space and plenty of natural light. You'll appreciate the open living space, which is ideal for entertaining your friends and family. The kitchen is generously sized and features ceramic tile flooring and a snack bar. The living room offers sliding doors to the private deck with a view OCEAN VIEWS. A retreat you'll appreciate. The generous size bedrooms and this open floor plan leave plenty of sleeping space for the entire family. The laundry room has tile flooring and full-size washer and dryer. Amenities at Diamond View include a heated pool, elevator, secured lobby, off street covered parking for two cars and private storage. The owners have made several updates over the past few years that are sure to make your fee at home. Condo fee includes the cost of building maintenance, pool maintenance and supplies, landscaping, sprinklers, elevators, and exterior insurances. This unit was not a rental but has the potential to generate solid summer rents! including flood, fire and liability. Professional pictures to be uploaded Friday.