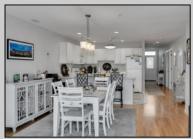

## **COMMENTS**

SIMPLY A BEAUTIFUL UNIT ... Exceptionally well maintained and updated Diamond View Condominium in Diamond Beach, located within an easy walk to the beach. This fourth floor unit has 1600 sq feet of living space and plenty of natural light. You'll appreciate the open living space, which is ideal for entertaining your friends and family. The kitchen is generously sized and features ceramic tile flooring and a snack bar. The living room offers sliding doors to the private deck with a view OCEAN VIEWS. A retreat you'll appreciate. The generous size bedrooms and this open floor plan leave plenty of sleeping space for the entire family. The laundry room has tile flooring and full-size washer and dryer. Amenities at Diamond View include a heated pool, elevator, secured lobby, off street covered parking for two cars and private storage. The owners have made several updates over the past few years that are sure to make your fee at home. Condo fee includes the cost of building maintenance, pool maintenance and supplies, landscaping, sprinklers, elevators, and exterior insurances. This unit was not a rental but has the potential to generate solid summer rents! including flood, fire and liability. Professional pictures to be uploaded Friday.