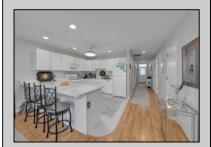

## **COMMENTS**

SIMPLY A BEAUTIFUL UNIT ... Exceptionally well maintained and updated Diamond View Condominium in Diamond Beach, located within an easy walk to the beach. This fourth floor unit has 1600 sq feet of living space and plenty of natural light. You'll appreciate the open living space, which is ideal for entertaining your friends and family. The kitchen is generously sized and features ceramic tile flooring and a snack bar. The living room offers sliding doors to the private deck with a view OCEAN VIEWS. A retreat you'll appreciate. The generous size bedrooms and this open floor plan leave plenty of sleeping space for the entire family. The laundry room has tile flooring and full-size washer and dryer. Amenities at Diamond View include a heated pool, elevator, secured lobby, off street covered parking for two cars and private storage. The owners have made several updates over the past few years that are sure to make your fee at home. Condo fee includes the cost of building maintenance, pool maintenance and supplies, landscaping, sprinklers, elevators, and exterior insurances. This unit was not a rental but has the potential to generate solid summer rents! including flood, fire and liability. Professional pictures to be uploaded Friday.