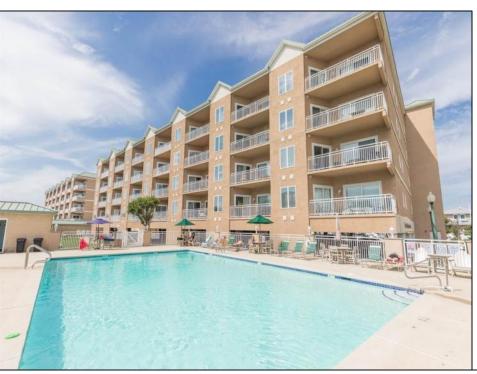

## **COMMENTS**

SIMPLY A BEAUTIFUL UNIT ... Exceptionally well maintained and updated Diamond View Condominium in Diamond Beach, located within an easy walk to the beach. This fourth floor unit has 1600 sq feet of living space and plenty of natural light. You'll appreciate the open living space, which is ideal for entertaining your friends and family. The kitchen is generously sized and features ceramic tile flooring and a snack bar. The living room offers sliding doors to the private deck with a view OCEAN VIEWS. A retreat you'll appreciate. The generous size bedrooms and this open floor plan leave plenty of sleeping space for the entire family. The laundry room has tile flooring and full-size washer and dryer. Amenities at Diamond View include a heated pool, elevator, secured lobby, off street covered parking for two cars and private storage. The owners have made several updates over the past few years that are sure to make your fee at home. Condo fee includes the cost of building maintenance, pool maintenance and supplies, landscaping, sprinklers, elevators, and exterior insurances. This unit was not a rental but has the potential to generate solid summer rents! including flood, fire and liability. Professional pictures to be uploaded Friday.