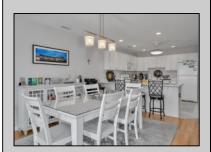

## **COMMENTS**

SIMPLY A BEAUTIFUL UNIT ... Exceptionally well maintained and updated Diamond View Condominium in Diamond Beach, located within an easy walk to the beach. This fourth floor unit has 1600 sq feet of living space and plenty of natural light. You'll appreciate the open living space, which is ideal for entertaining your friends and family. The kitchen is generously sized and features ceramic tile flooring and a snack bar. The living room offers sliding doors to the private deck with a view OCEAN VIEWS. A retreat you'll appreciate. The generous size bedrooms and this open floor plan leave plenty of sleeping space for the entire family. The laundry room has tile flooring and full-size washer and dryer. Amenities at Diamond View include a heated pool, elevator, secured lobby, off street covered parking for two cars and private storage. The owners have made several updates over the past few years that are sure to make your fee at home. Condo fee includes the cost of building maintenance, pool maintenance and supplies, landscaping, sprinklers, elevators, and exterior insurances. This unit was not a rental but has the potential to generate solid summer rents! including flood, fire and liability. Professional pictures to be uploaded Friday.