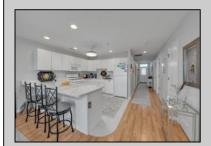

## **COMMENTS**

SIMPLY A BEAUTIFUL UNIT ... Exceptionally well maintained and updated Diamond View Condominium in Diamond Beach, located within an easy walk to the beach. This fourth floor unit has 1600 sq feet of living space and plenty of natural light. You\'ll appreciate the open living space, which is ideal for entertaining your friends and family. The kitchen is generously sized and features ceramic tile flooring and a snack bar. The living room offers sliding doors to the private deck with a view OCEAN VIEWS. A retreat you\'ll appreciate. The generous size bedrooms and this open floor plan leave plenty of sleeping space for the entire family. The laundry room has tile flooring and full-size washer and dryer. Amenities at Diamond View include a heated pool, elevator, secured lobby, off street covered parking for two cars and private storage. The owners have made several updates over the past few years that are sure to make your fee at home. Condo fee includes the cost of building maintenance, pool maintenance and supplies, landscaping, sprinklers, elevators, and exterior insurances. This unit was not a rental but has the potential to generate solid summer rents! including flood, fire and liability. Professional pictures to be uploaded Friday.