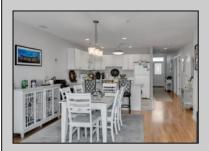

## **COMMENTS**

SIMPLY A BEAUTIFUL UNIT ... Exceptionally well maintained and updated Diamond View Condominium in Diamond Beach, located within an easy walk to the beach. This fourth floor unit has 1600 sq feet of living space and plenty of natural light. You\'ll appreciate the open living space, which is ideal for entertaining your friends and family. The kitchen is generously sized and features ceramic tile flooring and a snack bar. The living room offers sliding doors to the private deck with a view OCEAN VIEWS. A retreat you\'ll appreciate. The generous size bedrooms and this open floor plan leave plenty of sleeping space for the entire family. The laundry room has tile flooring and full-size washer and dryer. Amenities at Diamond View include a heated pool, elevator, secured lobby, off street covered parking for two cars and private storage. The owners have made several updates over the past few years that are sure to make your fee at home. Condo fee includes the cost of building maintenance, pool maintenance and supplies, landscaping, sprinklers, elevators, and exterior insurances. This unit was not a rental but has the potential to generate solid summer rents! including flood, fire and liability. Professional pictures to be uploaded Friday.