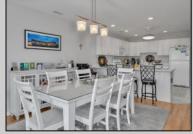

## **COMMENTS**

SIMPLY A BEAUTIFUL UNIT ... Exceptionally well maintained and updated Diamond View Condominium in Diamond Beach, located within an easy walk to the beach. This fourth floor unit has 1600 sq feet of living space and plenty of natural light. You\'ll appreciate the open living space, which is ideal for entertaining your friends and family. The kitchen is generously sized and features ceramic tile flooring and a snack bar. The living room offers sliding doors to the private deck with a view OCEAN VIEWS. A retreat you\'ll appreciate. The generous size bedrooms and this open floor plan leave plenty of sleeping space for the entire family. The laundry room has tile flooring and full-size washer and dryer. Amenities at Diamond View include a heated pool, elevator, secured lobby, off street covered parking for two cars and private storage. The owners have made several updates over the past few years that are sure to make your fee at home. Condo fee includes the cost of building maintenance, pool maintenance and supplies, landscaping, sprinklers, elevators, and exterior insurances. This unit was not a rental but has the potential to generate solid summer rents! including flood, fire and liability. Professional pictures to be uploaded Friday.