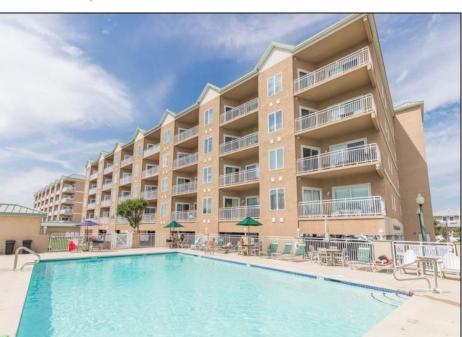

## **COMMENTS**

SIMPLY A BEAUTIFUL UNIT ... Exceptionally well maintained and updated Diamond View Condominium in Diamond Beach, located within an easy walk to the beach. This fourth floor unit has 1600 sq feet of living space and plenty of natural light. You\'ll appreciate the open living space, which is ideal for entertaining your friends and family. The kitchen is generously sized and features ceramic tile flooring and a snack bar. The living room offers sliding doors to the private deck with a view OCEAN VIEWS. A retreat you\'ll appreciate. The generous size bedrooms and this open floor plan leave plenty of sleeping space for the entire family. The laundry room has tile flooring and full-size washer and dryer. Amenities at Diamond View include a heated pool, elevator, secured lobby, off street covered parking for two cars and private storage. The owners have made several updates over the past few years that are sure to make your fee at home. Condo fee includes the cost of building maintenance, pool maintenance and supplies, landscaping, sprinklers, elevators, and exterior insurances. This unit was not a rental but has the potential to generate solid summer rents! including flood, fire and liability. Professional pictures to be uploaded Friday.