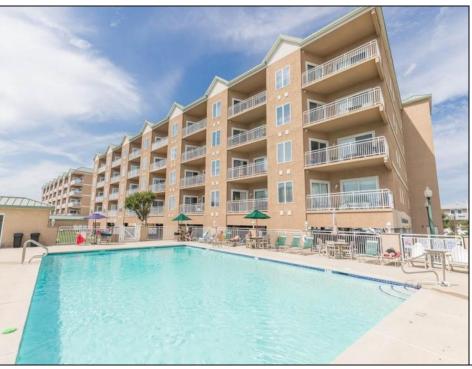

## **COMMENTS**

SIMPLY A BEAUTIFUL UNIT ... Exceptionally well maintained and updated Diamond View Condominium in Diamond Beach, located within an easy walk to the beach. This fourth floor unit has 1600 sq feet of living space and plenty of natural light. You\'ll appreciate the open living space, which is ideal for entertaining your friends and family. The kitchen is generously sized and features ceramic tile flooring and a snack bar. The living room offers sliding doors to the private deck with a view OCEAN VIEWS. A retreat you\'ll appreciate. The generous size bedrooms and this open floor plan leave plenty of sleeping space for the entire family. The laundry room has tile flooring and full-size washer and dryer. Amenities at Diamond View include a heated pool, elevator, secured lobby, off street covered parking for two cars and private storage. The owners have made several updates over the past few years that are sure to make your fee at home. Condo fee includes the cost of building maintenance, pool maintenance and supplies, landscaping, sprinklers, elevators, and exterior insurances. This unit was not a rental but has the potential to generate solid summer rents! including flood, fire and liability. Professional pictures to be uploaded Friday.