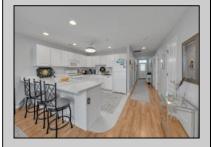

## **COMMENTS**

SIMPLY A BEAUTIFUL UNIT ... Exceptionally well maintained and updated Diamond View Condominium in Diamond Beach, located within an easy walk to the beach. This fourth floor unit has 1600 sq feet of living space and plenty of natural light. You\'ll appreciate the open living space, which is ideal for entertaining your friends and family. The kitchen is generously sized and features ceramic tile flooring and a snack bar. The living room offers sliding doors to the private deck with a view OCEAN VIEWS. A retreat you\'ll appreciate. The generous size bedrooms and this open floor plan leave plenty of sleeping space for the entire family. The laundry room has tile flooring and full-size washer and dryer. Amenities at Diamond View include a heated pool, elevator, secured lobby, off street covered parking for two cars and private storage. The owners have made several updates over the past few years that are sure to make your fee at home. Condo fee includes the cost of building maintenance, pool maintenance and supplies, landscaping, sprinklers, elevators, and exterior insurances. This unit was not a rental but has the potential to generate solid summer rents! including flood, fire and liability. Professional pictures to be uploaded Friday.