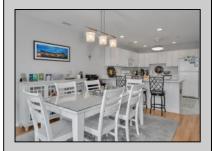

## **COMMENTS**

SIMPLY A BEAUTIFUL UNIT ... Exceptionally well maintained and updated Diamond View Condominium in Diamond Beach, located within an easy walk to the beach. This fourth floor unit has 1600 sq feet of living space and plenty of natural light. You\'ll appreciate the open living space, which is ideal for entertaining your friends and family. The kitchen is generously sized and features ceramic tile flooring and a snack bar. The living room offers sliding doors to the private deck with a view OCEAN VIEWS. A retreat you\'ll appreciate. The generous size bedrooms and this open floor plan leave plenty of sleeping space for the entire family. The laundry room has tile flooring and full-size washer and dryer. Amenities at Diamond View include a heated pool, elevator, secured lobby, off street covered parking for two cars and private storage. The owners have made several updates over the past few years that are sure to make your fee at home. Condo fee includes the cost of building maintenance, pool maintenance and supplies, landscaping, sprinklers, elevators, and exterior insurances. This unit was not a rental but has the potential to generate solid summer rents! including flood, fire and liability. Professional pictures to be uploaded Friday.