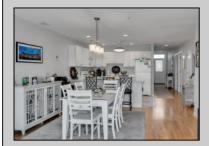

## **COMMENTS**

SIMPLY A BEAUTIFUL UNIT ... Exceptionally well maintained and updated Diamond View Condominium in Diamond Beach, located within an easy walk to the beach. This fourth floor unit has 1600 sq feet of living space and plenty of natural light. You\'ll appreciate the open living space, which is ideal for entertaining your friends and family. The kitchen is generously sized and features ceramic tile flooring and a snack bar. The living room offers sliding doors to the private deck with a view OCEAN VIEWS. A retreat you\'ll appreciate. The generous size bedrooms and this open floor plan leave plenty of sleeping space for the entire family. The laundry room has tile flooring and full-size washer and dryer. Amenities at Diamond View include a heated pool, elevator, secured lobby, off street covered parking for two cars and private storage. The owners have made several updates over the past few years that are sure to make your fee at home. Condo fee includes the cost of building maintenance, pool maintenance and supplies, landscaping, sprinklers, elevators, and exterior insurances. This unit was not a rental but has the potential to generate solid summer rents! including flood, fire and liability. Professional pictures to be uploaded Friday.