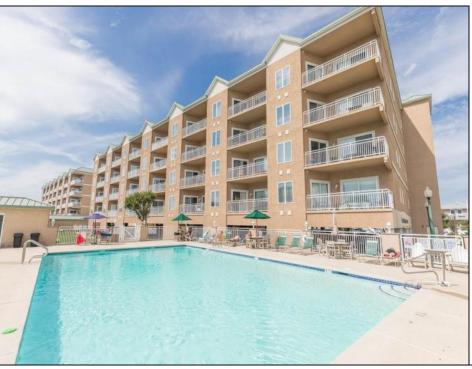

## **COMMENTS**

SIMPLY A BEAUTIFUL UNIT ... Exceptionally well maintained and updated Diamond View Condominium in Diamond Beach, located within an easy walk to the beach. This fourth floor unit has 1600 sq feet of living space and plenty of natural light. You'll appreciate the open living space, which is ideal for entertaining your friends and family. The kitchen is generously sized and features ceramic tile flooring and a snack bar. The living room offers sliding doors to the private deck with a view OCEAN VIEWS. A retreat you'll appreciate. The generous size bedrooms and this open floor plan leave plenty of sleeping space for the entire family. The laundry room has tile flooring and full-size washer and dryer. Amenities at Diamond View include a heated pool, elevator, secured lobby, off street covered parking for two cars and private storage. The owners have made several updates over the past few years that are sure to make your fee at home. Condo fee includes the cost of building maintenance, pool maintenance and supplies, landscaping, sprinklers, elevators, and exterior insurances. This unit was not a rental but has the potential to generate solid summer rents! including flood, fire and liability. Professional pictures to be uploaded Friday.