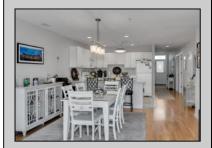

## **COMMENTS**

SIMPLY A BEAUTIFUL UNIT ... Exceptionally well maintained and updated Diamond View Condominium in Diamond Beach, located within an easy walk to the beach. This fourth floor unit has 1600 sq feet of living space and plenty of natural light. You'll appreciate the open living space, which is ideal for entertaining your friends and family. The kitchen is generously sized and features ceramic tile flooring and a snack bar. The living room offers sliding doors to the private deck with a view OCEAN VIEWS. A retreat you'll appreciate. The generous size bedrooms and this open floor plan leave plenty of sleeping space for the entire family. The laundry room has tile flooring and full-size washer and dryer. Amenities at Diamond View include a heated pool, elevator, secured lobby, off street covered parking for two cars and private storage. The owners have made several updates over the past few years that are sure to make your fee at home. Condo fee includes the cost of building maintenance, pool maintenance and supplies, landscaping, sprinklers, elevators, and exterior insurances. This unit was not a rental but has the potential to generate solid summer rents! including flood, fire and liability. Professional pictures to be uploaded Friday.