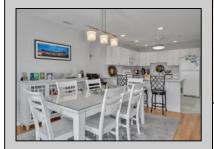

## **COMMENTS**

SIMPLY A BEAUTIFUL UNIT ... Exceptionally well maintained and updated Diamond View Condominium in Diamond Beach, located within an easy walk to the beach. This fourth floor unit has 1600 sq feet of living space and plenty of natural light. You'll appreciate the open living space, which is ideal for entertaining your friends and family. The kitchen is generously sized and features ceramic tile flooring and a snack bar. The living room offers sliding doors to the private deck with a view OCEAN VIEWS. A retreat you'll appreciate. The generous size bedrooms and this open floor plan leave plenty of sleeping space for the entire family. The laundry room has tile flooring and full-size washer and dryer. Amenities at Diamond View include a heated pool, elevator, secured lobby, off street covered parking for two cars and private storage. The owners have made several updates over the past few years that are sure to make your fee at home. Condo fee includes the cost of building maintenance, pool maintenance and supplies, landscaping, sprinklers, elevators, and exterior insurances. This unit was not a rental but has the potential to generate solid summer rents! including flood, fire and liability. Professional pictures to be uploaded Friday.