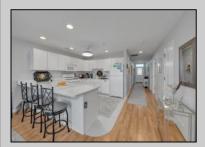

## **COMMENTS**

SIMPLY A BEAUTIFUL UNIT ... Exceptionally well maintained and updated Diamond View Condominium in Diamond Beach, located within an easy walk to the beach. This fourth floor unit has 1600 sq feet of living space and plenty of natural light. You'll appreciate the open living space, which is ideal for entertaining your friends and family. The kitchen is generously sized and features ceramic tile flooring and a snack bar. The living room offers sliding doors to the private deck with a view OCEAN VIEWS. A retreat you'll appreciate. The generous size bedrooms and this open floor plan leave plenty of sleeping space for the entire family. The laundry room has tile flooring and full-size washer and dryer. Amenities at Diamond View include a heated pool, elevator, secured lobby, off street covered parking for two cars and private storage. The owners have made several updates over the past few years that are sure to make your fee at home. Condo fee includes the cost of building maintenance, pool maintenance and supplies, landscaping, sprinklers, elevators, and exterior insurances. This unit was not a rental but has the potential to generate solid summer rents! including flood, fire and liability. Professional pictures to be uploaded Friday.