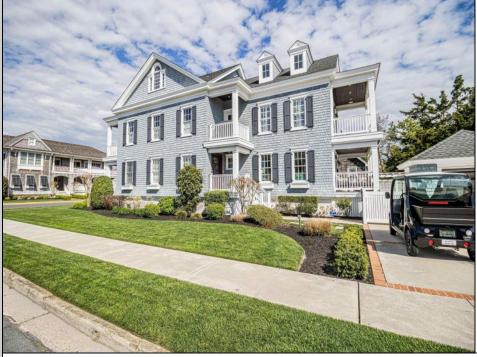

## 12 17th Avalon, NJ 08202

## Asking \$5,195,000.00

## COMMENTS

Corner BEACH BLOCK home on a fabulous north end street with underground utilities, offering easy access to the beach and town. Stately, comfortable, convenient and charming describe this wonderful three story home designed by Mark Asher, architect and masterfully built by Matt Pappas of Brandywine Developers. The wonderful curb appeal draws you into an inviting entrance foyer which leads to two bedrooms, each with private, ensuite bath and direct access to a large, covered porch. A cozy family room with custom built ins and full size fridge has a covered porch overlooking the in ground, heated swimming pool with outdoor tv and roll down shutter. The pool area has a beautiful privacy screen, wood decking and a dedicated pool bath. The first floor laundry room has custom built ins, granite tops and a convenient exit door to make easy access from the beach or pool. There is a convenient powder room on the first floor. Second floor great room has beautiful, coffered ceilings, living area with fireplace, expansive dining area and kitchen with contrasting painted, custom cabinets, stone tops, wood top center island and high-end appliances. Great room has a comfortable flow to a large, covered porch. There is a uniquely designed gentleman's bar and pantry with access to a private grill deck and a second floor powder room. The owner's designed a fabulous, second floor master suite with vaulted ceilings, walk in closet, ensuite bath and private sun deck. Third floor has two additional bedrooms, each with ensuite bath. Other custom features include extensive trim detail, ample built ins, site finished oak flooring, distributed audio, cedar shake exterior siding, attractive shutters, mature landscaping, irrigated flower window boxes, alarm, detached storage and ample parking. Home is sold fully furnished per inventory list.