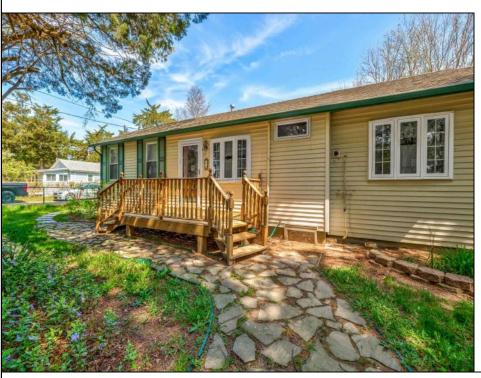

## **COMMENTS**

Ranch style single family home with great potential and 3 blocks away from the bay. It is tucked away from the high traffic area and is located on the corner street; property is fully gated. Street parking only. Property is conveyed in \"as is\" condition. Seller\'s Disclosure is attached.

| pa                                           |                                                                  | 00                                                                      | olocale le allacileal                           |
|----------------------------------------------|------------------------------------------------------------------|-------------------------------------------------------------------------|-------------------------------------------------|
|                                              | PROPE                                                            | RTY DETAILS                                                             |                                                 |
| Exterior<br>Vinyl                            | OutsideFeatures Deck Screened Porch Fenced Yard Storage Building | OtherRooms<br>Living Room<br>Kitchen<br>Eat-In-Kitchen<br>Storage Attic | InteriorFeatures<br>Smoke/Fire Alarm            |
| AppliancesIncluded<br>Oven<br>Microwave Oven | Basement<br>Crawl Space                                          | Heating<br>Gas Natural<br>Forced Air                                    | Cooling<br>Central Air Condition<br>Ceiling Fan |