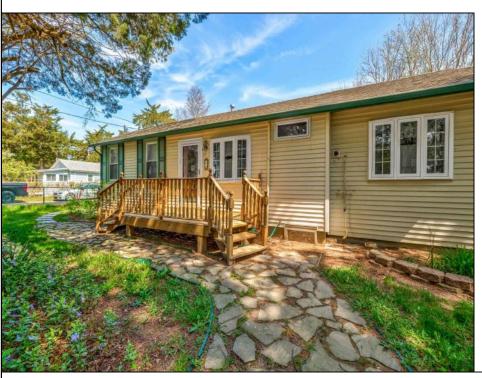

## **COMMENTS**

Ranch style single family home with great potential and 3 blocks away from the bay. It is tucked away from the high traffic area and is located on the corner street; property is fully gated. Street parking only. Property is conveyed in \"as is\" condition. Seller\'s Disclosure is attached.

| pariting only in reporty to control out in the letter contained and the attachment |                                                                  |                                                                         |                                                 |
|------------------------------------------------------------------------------------|------------------------------------------------------------------|-------------------------------------------------------------------------|-------------------------------------------------|
|                                                                                    | PROPE                                                            | RTY DETAILS                                                             |                                                 |
| Exterior<br>Vinyl                                                                  | OutsideFeatures Deck Screened Porch Fenced Yard Storage Building | OtherRooms<br>Living Room<br>Kitchen<br>Eat-In-Kitchen<br>Storage Attic | InteriorFeatures<br>Smoke/Fire Alarm            |
| AppliancesIncluded<br>Oven<br>Microwave Oven                                       | Basement<br>Crawl Space                                          | Heating<br>Gas Natural<br>Forced Air                                    | Cooling<br>Central Air Condition<br>Ceiling Fan |