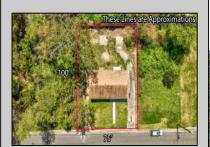

Berger Realty, Inc 1330 Bay Avenue Ocean City, NJ 08226 609-391-1330/609-391-1300

info@bergerrealty.com

311 Reeves Whitesboro, NJ 08210

Asking \$280,000.00

## **COMMENTS**

Welcome to 311 Reeves Street! A home nestled on a quiet street near the Cape May County Bike Path. The ranch style home has recently been refreshed and offers comfortable living with 4 bedrooms and 1 bathroom. Upon entering the home, you will be greeted with a spacious living room with large windows streaming natural light throughout the space. The eat in kitchen is adjacent and is equipped with appliances, ample cabinet space and a laundry closet. French doors lead to a partially fenced private backyard. Back in the home, you will find 4 large bedrooms and a recently renovated full bathroom. The home is complimented by recent updates of fresh paint, new vinyl plank flooring and carpeting from Avalon Flooring, natural gas recently run to the property, new natural gas hot water heater and heating system has been converted to natural gas. The home is serviced with city water and sewer. Please contact your real estate professional for full disclosure of required information prior to viewing home.