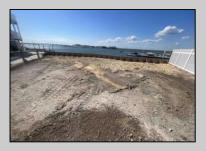

## COMMENTS

BAYFRONT APPROVED FOR A NEW HOME BY THE STATE OF NJ. INCLUDES A NEW BULKHEAD. VIEWS. SUNSETS ,LARGE BOAT SLIP. BOAT LIFT. DEEP WATER. OCEAN ACCESS. This residential bayfront lot is located at the end of 21st St. with panoramic and unobstructed views of Graven's Thorofare/ICW has been approved by the State of NJ and the Borough of Avalon Planning Board (on July 11, 2023) to build a new 3 story home, retaining wall and waterward features (piers, ramps, floating docks, boat lift and Wave runner dock). Minutes to Townsend\'s Inlet. Finalize or modify the existing home drawings, apply for an Avalon building permitting and begin construction. The architectural plans allow for a 2,227 square ft. 905 sf on the 1st fl., 905 sf on the 2nd fl., and 417 sf on the 3rd fl. The ground level features parking with 8' ceilings, storage area, outside shower and trash area. The 1st floor features the kitchen, great room and dining area and powder room. The 2nd floor consists of 2 bedroom, 2 bathrooms, den and washer/dryer room-full-sized w/d. The 3rd floor consists of the primary suite, bedroom/ bathroom. There are 6-7' wide decks fronting the water. This is a special offering based on the location, views, size and price. Don't let this opportunity pass by. Call today to learn more. Realtors- see Associated Docs for State of NJ permit, approved site plan, house floor plans and renderings and estimate for bulkhead and dock system/ boat lift. 21st has underground utilities. Buyer responsible for connecting the sewer and water lines.