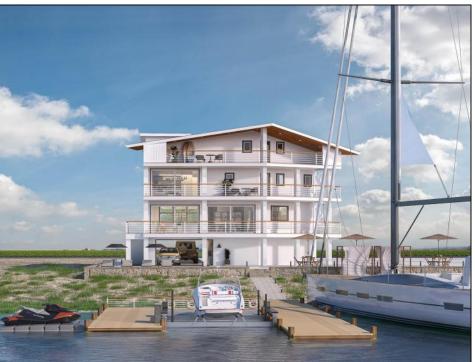

## COMMENTS

BAYFRONT APPROVED FOR A NEW HOME BY THE STATE OF NJ. INCLUDES A NEW BULKHEAD. VIEWS. SUNSETS ,LARGE BOAT SLIP. BOAT LIFT. DEEP WATER. OCEAN ACCESS. This residential bayfront lot is located at the end of 21st St. with panoramic and unobstructed views of Graven's Thorofare/ICW has been approved by the State of NJ and the Borough of Avalon Planning Board (on July 11, 2023) to build a new 3 story home, retaining wall and waterward features (piers, ramps, floating docks, boat lift and Wave runner dock). Minutes to Townsend\'s Inlet. Finalize or modify the existing home drawings, apply for an Avalon building permitting and begin construction. The architectural plans allow for a 2,227 square ft. 905 sf on the 1st fl., 905 sf on the 2nd fl., and 417 sf on the 3rd fl. The ground level features parking with 8' ceilings, storage area, outside shower and trash area. The 1st floor features the kitchen, great room and dining area and powder room. The 2nd floor consists of 2 bedroom, 2 bathrooms, den and washer/dryer room-full-sized w/d. The 3rd floor consists of the primary suite, bedroom/ bathroom. There are 6-7' wide decks fronting the water. This is a special offering based on the location, views, size and price. Don't let this opportunity pass by. Call today to learn more. Realtors- see Associated Docs for State of NJ permit, approved site plan, house floor plans and renderings and estimate for bulkhead and dock system/ boat lift. 21st has underground utilities. Buyer responsible for connecting the sewer and water lines.