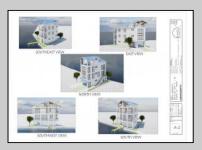

## COMMENTS

BAYFRONT APPROVED FOR A NEW HOME BY THE STATE OF NJ. INCLUDES A NEW BULKHEAD. VIEWS. SUNSETS ,LARGE BOAT SLIP. BOAT LIFT. DEEP WATER. OCEAN ACCESS. This residential bayfront lot is located at the end of 21st St. with panoramic and unobstructed views of Graven's Thorofare/ICW has been approved by the State of NJ and the Borough of Avalon Planning Board (on July 11, 2023) to build a new 3 story home, retaining wall and waterward features (piers, ramps, floating docks, boat lift and Wave runner dock). Minutes to Townsend\'s Inlet. Finalize or modify the existing home drawings, apply for an Avalon building permitting and begin construction. The architectural plans allow for a 2,227 square ft. 905 sf on the 1st fl., 905 sf on the 2nd fl., and 417 sf on the 3rd fl. The ground level features parking with 8' ceilings, storage area, outside shower and trash area. The 1st floor features the kitchen, great room and dining area and powder room. The 2nd floor consists of 2 bedroom, 2 bathrooms, den and washer/dryer room-full-sized w/d. The 3rd floor consists of the primary suite, bedroom/ bathroom. There are 6-7' wide decks fronting the water. This is a special offering based on the location, views, size and price. Don't let this opportunity pass by. Call today to learn more. Realtors- see Associated Docs for State of NJ permit, approved site plan, house floor plans and renderings and estimate for bulkhead and dock system/ boat lift. 21st has underground utilities. Buyer responsible for connecting the sewer and water lines.