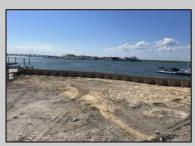

## COMMENTS

BAYFRONT APPROVED FOR A NEW HOME BY THE STATE OF NJ. INCLUDES A NEW BULKHEAD. VIEWS. SUNSETS ,LARGE BOAT SLIP. BOAT LIFT. DEEP WATER. OCEAN ACCESS. This residential bayfront lot is located at the end of 21st St. with panoramic and unobstructed views of Graven's Thorofare/ICW has been approved by the State of NJ and the Borough of Avalon Planning Board (on July 11, 2023) to build a new 3 story home, retaining wall and waterward features (piers, ramps, floating docks, boat lift and Wave runner dock). Minutes to Townsend\'s Inlet. Finalize or modify the existing home drawings, apply for an Avalon building permitting and begin construction. The architectural plans allow for a 2,227 square ft. 905 sf on the 1st fl., 905 sf on the 2nd fl., and 417 sf on the 3rd fl. The ground level features parking with 8' ceilings, storage area, outside shower and trash area. The 1st floor features the kitchen, great room and dining area and powder room. The 2nd floor consists of 2 bedroom, 2 bathrooms, den and washer/dryer room-full-sized w/d. The 3rd floor consists of the primary suite, bedroom/ bathroom. There are 6-7' wide decks fronting the water. This is a special offering based on the location, views, size and price. Don't let this opportunity pass by. Call today to learn more. Realtors- see Associated Docs for State of NJ permit, approved site plan, house floor plans and renderings and estimate for bulkhead and dock system/ boat lift. 21st has underground utilities. Buyer responsible for connecting the sewer and water lines.