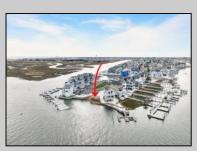

## **COMMENTS**

BAYFRONT OPPORTUNITY. VIEWS SUNSETS and the H2O LIFESTYLE AWAIT! This residential bayfront lot is located at the end of 21st St. with panoramic and unobstructed views of Graven's Thorofare/ICW has been approved by the State of NJ and the Borough of Avalon Planning Board (on July 11, 2023) to build a new 3 story home, retaining wall and waterward features (piers, ramps, floating docks, boat lift and Wave runner dock). Minutes to Townsend\'s Inlet. Finalize or modify the existing home drawings, apply for an Avalon building permitting and begin construction. The architectural plans allow for a 2,227 square ft. 905 sf on the 1st fl.,905 sf on the 2nd fl., and 417 sf on the 3rd fl. The ground level features parking with 8' ceilings, storage area, outside shower and trash area. The 1st floor features the kitchen, great room and dining area and powder room. The 2nd floor consists of 2 bedroom, 2 bathrooms, den and washer/dryer room-full-sized w/d. The 3rd floor consists of the primary suite, bedroom/ bathroom. There are 6-7' wide decks fronting the water. This is a special offering based on the location, views, size and price. Don't let this opportunity pass by. Call today to learn more. Realtors- see Associated Docs for State of NJ permit, approved site plan, house floor plans and renderings and estimate for bulkhead and dock system/ boat lift. 21st has underground utilities. Buyer responsible for connecting the sewer and water lines.