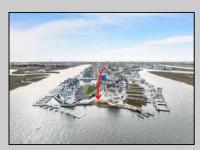

## **COMMENTS**

BAYFRONT OPPORTUNITY. VIEWS SUNSETS and the H2O LIFESTYLE AWAIT! This residential bayfront lot is located at the end of 21st St. with panoramic and unobstructed views of Graven's Thorofare/ICW has been approved by the State of NJ and the Borough of Avalon Planning Board (on July 11, 2023) to build a new 3 story home, retaining wall and waterward features (piers, ramps, floating docks, boat lift and Wave runner dock). Minutes to Townsend\'s Inlet. Finalize or modify the existing home drawings, apply for an Avalon building permitting and begin construction. The architectural plans allow for a 2,227 square ft. 905 sf on the 1st fl.,905 sf on the 2nd fl., and 417 sf on the 3rd fl. The ground level features parking with 8' ceilings, storage area, outside shower and trash area. The 1st floor features the kitchen, great room and dining area and powder room. The 2nd floor consists of 2 bedroom, 2 bathrooms, den and washer/dryer room-full-sized w/d. The 3rd floor consists of the primary suite, bedroom/ bathroom. There are 6-7' wide decks fronting the water. This is a special offering based on the location, views, size and price. Don't let this opportunity pass by. Call today to learn more. Realtors- see Associated Docs for State of NJ permit, approved site plan, house floor plans and renderings and estimate for bulkhead and dock system/ boat lift. 21st has underground utilities. Buyer responsible for connecting the sewer and water lines.