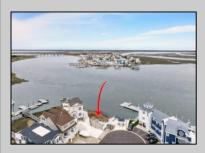

## **COMMENTS**

BAYFRONT OPPORTUNITY. VIEWS SUNSETS and the H2O LIFESTYLE AWAIT! This residential bayfront lot is located at the end of 21st St. with panoramic and unobstructed views of Graven's Thorofare/ICW has been approved by the State of NJ and the Borough of Avalon Planning Board (on July 11, 2023) to build a new 3 story home, retaining wall and waterward features (piers, ramps, floating docks, boat lift and Wave runner dock). Minutes to Townsend\'s Inlet. Finalize or modify the existing home drawings, apply for an Avalon building permitting and begin construction. The architectural plans allow for a 2,227 square ft. 905 sf on the 1st fl.,905 sf on the 2nd fl., and 417 sf on the 3rd fl. The ground level features parking with 8' ceilings, storage area, outside shower and trash area. The 1st floor features the kitchen, great room and dining area and powder room. The 2nd floor consists of 2 bedroom, 2 bathrooms, den and washer/dryer room-full-sized w/d. The 3rd floor consists of the primary suite, bedroom/ bathroom. There are 6-7' wide decks fronting the water. This is a special offering based on the location, views, size and price. Don't let this opportunity pass by. Call today to learn more. Realtors- see Associated Docs for State of NJ permit, approved site plan, house floor plans and renderings and estimate for bulkhead and dock system/ boat lift. 21st has underground utilities. Buyer responsible for connecting the sewer and water lines.