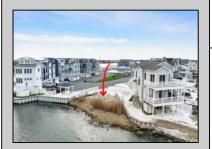

## **COMMENTS**

BAYFRONT OPPORTUNITY. VIEWS SUNSETS and the H2O LIFESTYLE AWAIT! This residential bayfront lot is located at the end of 21st St. with panoramic and unobstructed views of Graven's Thorofare/ICW has been approved by the State of NJ and the Borough of Avalon Planning Board (on July 11, 2023) to build a new 3 story home, retaining wall and waterward features (piers, ramps, floating docks, boat lift and Wave runner dock). Minutes to Townsend\'s Inlet. Finalize or modify the existing home drawings, apply for an Avalon building permitting and begin construction. The architectural plans allow for a 2,227 square ft. 905 sf on the 1st fl.,905 sf on the 2nd fl., and 417 sf on the 3rd fl. The ground level features parking with 8' ceilings, storage area, outside shower and trash area. The 1st floor features the kitchen, great room and dining area and powder room. The 2nd floor consists of 2 bedroom, 2 bathrooms, den and washer/dryer room-full-sized w/d. The 3rd floor consists of the primary suite, bedroom/ bathroom. There are 6-7' wide decks fronting the water. This is a special offering based on the location, views, size and price. Don't let this opportunity pass by. Call today to learn more. Realtors- see Associated Docs for State of NJ permit, approved site plan, house floor plans and renderings and estimate for bulkhead and dock system/ boat lift. 21st has underground utilities. Buyer responsible for connecting the sewer and water lines.