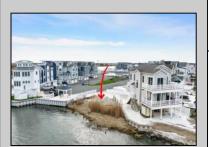

## **COMMENTS**

BAYFRONT OPPORTUNITY. VIEWS SUNSETS and the H2O LIFESTYLE AWAIT! This residential bayfront lot is located at the end of 21st St. with panoramic and unobstructed views of Graven's Thorofare/ICW has been approved by the State of NJ and the Borough of Avalon Planning Board (on July 11, 2023) to build a new 3 story home, retaining wall and waterward features (piers, ramps, floating docks, boat lift and Wave runner dock). Minutes to Townsend\'s Inlet. Finalize or modify the existing home drawings, apply for an Avalon building permitting and begin construction. The architectural plans allow for a 2,227 square ft. 905 sf on the 1st fl.,905 sf on the 2nd fl., and 417 sf on the 3rd fl. The ground level features parking with 8' ceilings, storage area, outside shower and trash area. The 1st floor features the kitchen, great room and dining area and powder room. The 2nd floor consists of 2 bedroom, 2 bathrooms, den and washer/dryer room-full-sized w/d. The 3rd floor consists of the primary suite, bedroom/ bathroom. There are 6-7' wide decks fronting the water. This is a special offering based on the location, views, size and price. Don't let this opportunity pass by. Call today to learn more. Realtors- see Associated Docs for State of NJ permit, approved site plan, house floor plans and renderings and estimate for bulkhead and dock system/ boat lift. 21st has underground utilities. Buyer responsible for connecting the sewer and water lines.