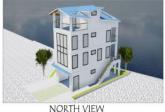

## **COMMENTS**

BAYFRONT OPPORTUNITY. VIEWS SUNSETS and the H2O LIFESTYLE AWAIT! This residential bayfront lot is located at the end of 21st St. with panoramic and unobstructed views of Graven's Thorofare/ICW has been approved by the State of NJ and the Borough of Avalon Planning Board (on July 11, 2023) to build a new 3 story home, retaining wall and waterward features (piers, ramps, floating docks, boat lift and Wave runner dock). Minutes to Townsend\'s Inlet. Finalize or modify the existing home drawings, apply for an Avalon building permitting and begin construction. The architectural plans allow for a 2,227 square ft. 905 sf on the 1st fl.,905 sf on the 2nd fl., and 417 sf on the 3rd fl. The ground level features parking with 8' ceilings, storage area, outside shower and trash area. The 1st floor features the kitchen, great room and dining area and powder room. The 2nd floor consists of 2 bedroom, 2 bathrooms, den and washer/dryer room-full-sized w/d. The 3rd floor consists of the primary suite, bedroom/ bathroom. There are 6-7' wide decks fronting the water. This is a special offering based on the location, views, size and price. Don't let this opportunity pass by. Call today to learn more. Realtors- see Associated Docs for State of NJ permit, approved site plan, house floor plans and renderings and estimate for bulkhead and dock system/ boat lift. 21st has underground utilities. Buyer responsible for connecting the sewer and water lines.