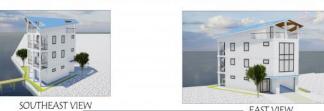

## **COMMENTS**

BAYFRONT OPPORTUNITY. VIEWS SUNSETS and the H2O LIFESTYLE AWAIT! This residential bayfront lot is located at the end of 21st St. with panoramic and unobstructed views of Graven's Thorofare/ICW has been approved by the State of NJ and the Borough of Avalon Planning Board (on July 11, 2023) to build a new 3 story home, retaining wall and waterward features (piers, ramps, floating docks, boat lift and Wave runner dock). Minutes to Townsend\'s Inlet. Finalize or modify the existing home drawings, apply for an Avalon building permitting and begin construction. The architectural plans allow for a 2,227 square ft. 905 sf on the 1st fl.,905 sf on the 2nd fl., and 417 sf on the 3rd fl. The ground level features parking with 8' ceilings, storage area, outside shower and trash area. The 1st floor features the kitchen, great room and dining area and powder room. The 2nd floor consists of 2 bedroom, 2 bathrooms, den and washer/dryer room-full-sized w/d. The 3rd floor consists of the primary suite, bedroom/ bathroom. There are 6-7' wide decks fronting the water. This is a special offering based on the location, views, size and price. Don't let this opportunity pass by. Call today to learn more. Realtors- see Associated Docs for State of NJ permit, approved site plan, house floor plans and renderings and estimate for bulkhead and dock system/ boat lift. 21st has underground utilities. Buyer responsible for connecting the sewer and water lines.