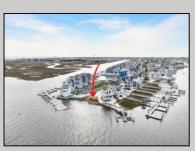

## **COMMENTS**

BAYFRONT OPPORTUNITY. VIEWS SUNSETS and the H2O LIFESTYLE AWAIT! This residential bayfront lot is located at the end of 21st St. with panoramic and unobstructed views of Graven's Thorofare/ICW has been approved by the State of NJ and the Borough of Avalon Planning Board (on July 11, 2023) to build a new 3 story home, retaining wall and waterward features (piers, ramps, floating docks, boat lift and Wave runner dock). Minutes to Townsend\'s Inlet. Finalize or modify the existing home drawings, apply for an Avalon building permitting and begin construction. The architectural plans allow for a 2,227 square ft. 905 sf on the 1st fl.,905 sf on the 2nd fl., and 417 sf on the 3rd fl. The ground level features parking with 8' ceilings, storage area, outside shower and trash area. The 1st floor features the kitchen, great room and dining area and powder room. The 2nd floor consists of 2 bedroom, 2 bathrooms, den and washer/dryer room-full-sized w/d. The 3rd floor consists of the primary suite, bedroom/ bathroom. There are 6-7' wide decks fronting the water. This is a special offering based on the location, views, size and price. Don't let this opportunity pass by. Call today to learn more. Realtors- see Associated Docs for State of NJ permit, approved site plan, house floor plans and renderings and estimate for bulkhead and dock system/ boat lift. 21st has underground utilities. Buyer responsible for connecting the sewer and water lines.