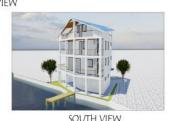

## **COMMENTS**

BAYFRONT OPPORTUNITY. VIEWS SUNSETS and the H2O LIFESTYLE AWAIT! This residential bayfront lot is located at the end of 21st St. with panoramic and unobstructed views of Graven's Thorofare/ICW has been approved by the State of NJ and the Borough of Avalon Planning Board (on July 11, 2023) to build a new 3 story home, retaining wall and waterward features (piers, ramps, floating docks, boat lift and Wave runner dock). Minutes to Townsend\'s Inlet. Finalize or modify the existing home drawings, apply for an Avalon building permitting and begin construction. The architectural plans allow for a 2,227 square ft. 905 sf on the 1st fl.,905 sf on the 2nd fl., and 417 sf on the 3rd fl. The ground level features parking with 8' ceilings, storage area, outside shower and trash area. The 1st floor features the kitchen, great room and dining area and powder room. The 2nd floor consists of 2 bedroom, 2 bathrooms, den and washer/dryer room-full-sized w/d. The 3rd floor consists of the primary suite, bedroom/ bathroom. There are 6-7' wide decks fronting the water. This is a special offering based on the location, views, size and price. Don't let this opportunity pass by. Call today to learn more. Realtors- see Associated Docs for State of NJ permit, approved site plan, house floor plans and renderings and estimate for bulkhead and dock system/ boat lift. 21st has underground utilities. Buyer responsible for connecting the sewer and water lines.