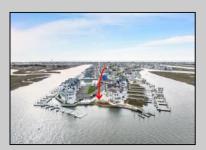

## **COMMENTS**

BAYFRONT OPPORTUNITY. VIEWS SUNSETS and the H2O LIFESTYLE AWAIT! This residential bayfront lot is located at the end of 21st St. with panoramic and unobstructed views of Graven's Thorofare/ICW has been approved by the State of NJ and the Borough of Avalon Planning Board (on July 11, 2023) to build a new 3 story home, retaining wall and waterward features (piers, ramps, floating docks, boat lift and Wave runner dock). Minutes to Townsend\'s Inlet. Finalize or modify the existing home drawings, apply for an Avalon building permitting and begin construction. The architectural plans allow for a 2,227 square ft. 905 sf on the 1st fl.,905 sf on the 2nd fl., and 417 sf on the 3rd fl. The ground level features parking with 8' ceilings, storage area, outside shower and trash area. The 1st floor features the kitchen, great room and dining area and powder room. The 2nd floor consists of 2 bedroom, 2 bathrooms, den and washer/dryer room-full-sized w/d. The 3rd floor consists of the primary suite, bedroom/ bathroom. There are 6-7' wide decks fronting the water. This is a special offering based on the location, views, size and price. Don't let this opportunity pass by. Call today to learn more. Realtors- see Associated Docs for State of NJ permit, approved site plan, house floor plans and renderings and estimate for bulkhead and dock system/ boat lift. 21st has underground utilities. Buyer responsible for connecting the sewer and water lines.