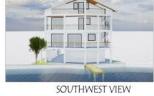

## **COMMENTS**

BAYFRONT OPPORTUNITY. VIEWS SUNSETS and the H2O LIFESTYLE AWAIT! This residential bayfront lot is located at the end of 21st St. with panoramic and unobstructed views of Graven's Thorofare/ICW has been approved by the State of NJ and the Borough of Avalon Planning Board (on July 11, 2023) to build a new 3 story home, retaining wall and waterward features (piers, ramps, floating docks, boat lift and Wave runner dock). Minutes to Townsend\'s Inlet. Finalize or modify the existing home drawings, apply for an Avalon building permitting and begin construction. The architectural plans allow for a 2,227 square ft. 905 sf on the 1st fl.,905 sf on the 2nd fl., and 417 sf on the 3rd fl. The ground level features parking with 8' ceilings, storage area, outside shower and trash area. The 1st floor features the kitchen, great room and dining area and powder room. The 2nd floor consists of 2 bedroom, 2 bathrooms, den and washer/dryer room-full-sized w/d. The 3rd floor consists of the primary suite, bedroom/ bathroom. There are 6-7' wide decks fronting the water. This is a special offering based on the location, views, size and price. Don't let this opportunity pass by. Call today to learn more. Realtors- see Associated Docs for State of NJ permit, approved site plan, house floor plans and renderings and estimate for bulkhead and dock system/ boat lift. 21st has underground utilities. Buyer responsible for connecting the sewer and water lines.