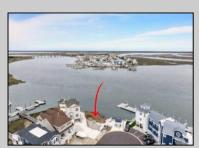

## **COMMENTS**

BAYFRONT OPPORTUNITY. VIEWS SUNSETS and the H2O LIFESTYLE AWAIT! This residential bayfront lot is located at the end of 21st St. with panoramic and unobstructed views of Graven's Thorofare/ICW has been approved by the State of NJ and the Borough of Avalon Planning Board (on July 11, 2023) to build a new 3 story home, retaining wall and waterward features (piers, ramps, floating docks, boat lift and Wave runner dock). Minutes to Townsend\'s Inlet. Finalize or modify the existing home drawings, apply for an Avalon building permitting and begin construction. The architectural plans allow for a 2,227 square ft. 905 sf on the 1st fl.,905 sf on the 2nd fl., and 417 sf on the 3rd fl. The ground level features parking with 8' ceilings, storage area, outside shower and trash area. The 1st floor features the kitchen, great room and dining area and powder room. The 2nd floor consists of 2 bedroom, 2 bathrooms, den and washer/dryer room-full-sized w/d. The 3rd floor consists of the primary suite, bedroom/ bathroom. There are 6-7' wide decks fronting the water. This is a special offering based on the location, views, size and price. Don't let this opportunity pass by. Call today to learn more. Realtors- see Associated Docs for State of NJ permit, approved site plan, house floor plans and renderings and estimate for bulkhead and dock system/ boat lift. 21st has underground utilities. Buyer responsible for connecting the sewer and water lines.