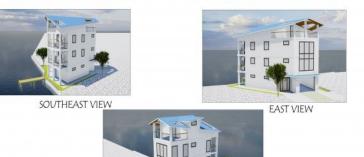

## **COMMENTS**

BAYFRONT OPPORTUNITY. VIEWS SUNSETS and the H2O LIFESTYLE AWAIT! This residential bayfront lot is located at the end of 21st St. with panoramic and unobstructed views of Graven's Thorofare/ICW has been approved by the State of NJ and the Borough of Avalon Planning Board (on July 11, 2023) to build a new 3 story home, retaining wall and waterward features (piers, ramps, floating docks, boat lift and Wave runner dock). Minutes to Townsend\'s Inlet. Finalize or modify the existing home drawings, apply for an Avalon building permitting and begin construction. The architectural plans allow for a 2,227 square ft. 905 sf on the 1st fl.,905 sf on the 2nd fl., and 417 sf on the 3rd fl. The ground level features parking with 8' ceilings, storage area, outside shower and trash area. The 1st floor features the kitchen, great room and dining area and powder room. The 2nd floor consists of 2 bedroom, 2 bathrooms, den and washer/dryer room-full-sized w/d. The 3rd floor consists of the primary suite, bedroom/ bathroom. There are 6-7' wide decks fronting the water. This is a special offering based on the location, views, size and price. Don't let this opportunity pass by. Call today to learn more. Realtors- see Associated Docs for State of NJ permit, approved site plan, house floor plans and renderings and estimate for bulkhead and dock system/ boat lift. 21st has underground utilities. Buyer responsible for connecting the sewer and water lines.