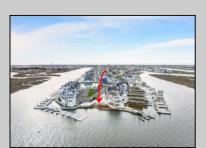

## **COMMENTS**

BAYFRONT OPPORTUNITY. VIEWS SUNSETS and the H2O LIFESTYLE AWAIT! This residential bayfront lot is located at the end of 21st St. with panoramic and unobstructed views of Graven's Thorofare/ICW has been approved by the State of NJ and the Borough of Avalon Planning Board (on July 11, 2023) to build a new 3 story home, retaining wall and waterward features (piers, ramps, floating docks, boat lift and Wave runner dock). Minutes to Townsend\'s Inlet. Finalize or modify the existing home drawings, apply for an Avalon building permitting and begin construction. The architectural plans allow for a 2,227 square ft. 905 sf on the 1st fl.,905 sf on the 2nd fl., and 417 sf on the 3rd fl. The ground level features parking with 8' ceilings, storage area, outside shower and trash area. The 1st floor features the kitchen, great room and dining area and powder room. The 2nd floor consists of 2 bedroom, 2 bathrooms, den and washer/dryer room-full-sized w/d. The 3rd floor consists of the primary suite, bedroom/ bathroom. There are 6-7' wide decks fronting the water. This is a special offering based on the location, views, size and price. Don't let this opportunity pass by. Call today to learn more. Realtors- see Associated Docs for State of NJ permit, approved site plan, house floor plans and renderings and estimate for bulkhead and dock system/ boat lift. 21st has underground utilities. Buyer responsible for connecting the sewer and water lines.