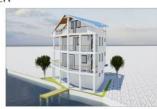

## **COMMENTS**

BAYFRONT OPPORTUNITY. VIEWS SUNSETS and the H2O LIFESTYLE AWAIT! This residential bayfront lot is located at the end of 21st St. with panoramic and unobstructed views of Graven's Thorofare/ICW has been approved by the State of NJ and the Borough of Avalon Planning Board (on July 11, 2023) to build a new 3 story home, retaining wall and waterward features (piers, ramps, floating docks, boat lift and Wave runner dock). Minutes to Townsend\'s Inlet. Finalize or modify the existing home drawings, apply for an Avalon building permitting and begin construction. The architectural plans allow for a 2,227 square ft. 905 sf on the 1st fl.,905 sf on the 2nd fl., and 417 sf on the 3rd fl. The ground level features parking with 8' ceilings, storage area, outside shower and trash area. The 1st floor features the kitchen, great room and dining area and powder room. The 2nd floor consists of 2 bedroom, 2 bathrooms, den and washer/dryer room-full-sized w/d. The 3rd floor consists of the primary suite, bedroom/ bathroom. There are 6-7' wide decks fronting the water. This is a special offering based on the location, views, size and price. Don't let this opportunity pass by. Call today to learn more. Realtors- see Associated Docs for State of NJ permit, approved site plan, house floor plans and renderings and estimate for bulkhead and dock system/ boat lift. 21st has underground utilities. Buyer responsible for connecting the sewer and water lines.