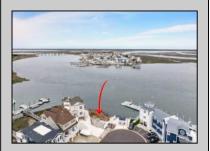

## **COMMENTS**

BAYFRONT OPPORTUNITY. VIEWS SUNSETS and the H2O LIFESTYLE AWAIT! This residential bayfront lot is located at the end of 21st St. with panoramic and unobstructed views of Graven's Thorofare/ICW has been approved by the State of NJ and the Borough of Avalon Planning Board (on July 11, 2023) to build a new 3 story home, retaining wall and waterward features (piers, ramps, floating docks, boat lift and Wave runner dock). Minutes to Townsend\'s Inlet. Finalize or modify the existing home drawings, apply for an Avalon building permitting and begin construction. The architectural plans allow for a 2,227 square ft. 905 sf on the 1st fl.,905 sf on the 2nd fl., and 417 sf on the 3rd fl. The ground level features parking with 8' ceilings, storage area, outside shower and trash area. The 1st floor features the kitchen, great room and dining area and powder room. The 2nd floor consists of 2 bedroom, 2 bathrooms, den and washer/dryer room-full-sized w/d. The 3rd floor consists of the primary suite, bedroom/ bathroom. There are 6-7' wide decks fronting the water. This is a special offering based on the location, views, size and price. Don't let this opportunity pass by. Call today to learn more. Realtors- see Associated Docs for State of NJ permit, approved site plan, house floor plans and renderings and estimate for bulkhead and dock system/ boat lift. 21st has underground utilities. Buyer responsible for connecting the sewer and water lines.