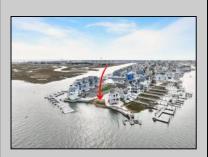

## **COMMENTS**

BAYFRONT OPPORTUNITY. VIEWS SUNSETS and the H2O LIFESTYLE AWAIT! This residential bayfront lot is located at the end of 21st St. with panoramic and unobstructed views of Graven's Thorofare/ICW has been approved by the State of NJ and the Borough of Avalon Planning Board (on July 11, 2023) to build a new 3 story home, retaining wall and waterward features (piers, ramps, floating docks, boat lift and Wave runner dock). Minutes to Townsend\'s Inlet. Finalize or modify the existing home drawings, apply for an Avalon building permitting and begin construction. The architectural plans allow for a 2,227 square ft. 905 sf on the 1st fl.,905 sf on the 2nd fl., and 417 sf on the 3rd fl. The ground level features parking with 8' ceilings, storage area, outside shower and trash area. The 1st floor features the kitchen, great room and dining area and powder room. The 2nd floor consists of 2 bedroom, 2 bathrooms, den and washer/dryer room-full-sized w/d. The 3rd floor consists of the primary suite, bedroom/ bathroom. There are 6-7' wide decks fronting the water. This is a special offering based on the location, views, size and price. Don't let this opportunity pass by. Call today to learn more. Realtors- see Associated Docs for State of NJ permit, approved site plan, house floor plans and renderings and estimate for bulkhead and dock system/ boat lift. 21st has underground utilities. Buyer responsible for connecting the sewer and water lines.