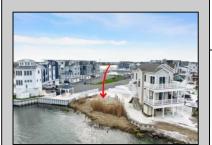

## **COMMENTS**

BAYFRONT OPPORTUNITY. VIEWS SUNSETS and the H2O LIFESTYLE AWAIT! This residential bayfront lot is located at the end of 21st St. with panoramic and unobstructed views of Graven's Thorofare/ICW has been approved by the State of NJ and the Borough of Avalon Planning Board (on July 11, 2023) to build a new 3 story home, retaining wall and waterward features (piers, ramps, floating docks, boat lift and Wave runner dock). Minutes to Townsend\'s Inlet. Finalize or modify the existing home drawings, apply for an Avalon building permitting and begin construction. The architectural plans allow for a 2,227 square ft. 905 sf on the 1st fl.,905 sf on the 2nd fl., and 417 sf on the 3rd fl. The ground level features parking with 8' ceilings, storage area, outside shower and trash area. The 1st floor features the kitchen, great room and dining area and powder room. The 2nd floor consists of 2 bedroom, 2 bathrooms, den and washer/dryer room-full-sized w/d. The 3rd floor consists of the primary suite, bedroom/ bathroom. There are 6-7' wide decks fronting the water. This is a special offering based on the location, views, size and price. Don't let this opportunity pass by. Call today to learn more. Realtors- see Associated Docs for State of NJ permit, approved site plan, house floor plans and renderings and estimate for bulkhead and dock system/ boat lift. 21st has underground utilities. Buyer responsible for connecting the sewer and water lines.