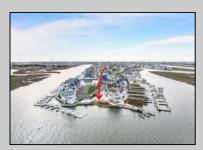

## **COMMENTS**

BAYFRONT OPPORTUNITY. VIEWS SUNSETS and the H2O LIFESTYLE AWAIT! This residential bayfront lot is located at the end of 21st St. with panoramic and unobstructed views of Graven's Thorofare/ICW has been approved by the State of NJ and the Borough of Avalon Planning Board (on July 11, 2023) to build a new 3 story home, retaining wall and waterward features (piers, ramps, floating docks, boat lift and Wave runner dock). Minutes to Townsend\'s Inlet. Finalize or modify the existing home drawings, apply for an Avalon building permitting and begin construction. The architectural plans allow for a 2,227 square ft. 905 sf on the 1st fl.,905 sf on the 2nd fl., and 417 sf on the 3rd fl. The ground level features parking with 8' ceilings, storage area, outside shower and trash area. The 1st floor features the kitchen, great room and dining area and powder room. The 2nd floor consists of 2 bedroom, 2 bathrooms, den and washer/dryer room-full-sized w/d. The 3rd floor consists of the primary suite, bedroom/ bathroom. There are 6-7' wide decks fronting the water. This is a special offering based on the location, views, size and price. Don't let this opportunity pass by. Call today to learn more. Realtors- see Associated Docs for State of NJ permit, approved site plan, house floor plans and renderings and estimate for bulkhead and dock system/ boat lift. 21st has underground utilities. Buyer responsible for connecting the sewer and water lines.