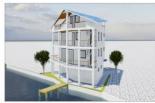

## **COMMENTS**

BAYFRONT OPPORTUNITY. VIEWS SUNSETS and the H2O LIFESTYLE AWAIT! This residential bayfront lot is located at the end of 21st St. with panoramic and unobstructed views of Graven's Thorofare/ICW has been approved by the State of NJ and the Borough of Avalon Planning Board (on July 11, 2023) to build a new 3 story home, retaining wall and waterward features (piers, ramps, floating docks, boat lift and Wave runner dock). Minutes to Townsend\'s Inlet. Finalize or modify the existing home drawings, apply for an Avalon building permitting and begin construction. The architectural plans allow for a 2,227 square ft. 905 sf on the 1st fl.,905 sf on the 2nd fl., and 417 sf on the 3rd fl. The ground level features parking with 8' ceilings, storage area, outside shower and trash area. The 1st floor features the kitchen, great room and dining area and powder room. The 2nd floor consists of 2 bedroom, 2 bathrooms, den and washer/dryer room-full-sized w/d. The 3rd floor consists of the primary suite, bedroom/ bathroom. There are 6-7' wide decks fronting the water. This is a special offering based on the location, views, size and price. Don't let this opportunity pass by. Call today to learn more. Realtors- see Associated Docs for State of NJ permit, approved site plan, house floor plans and renderings and estimate for bulkhead and dock system/ boat lift. 21st has underground utilities. Buyer responsible for connecting the sewer and water lines.