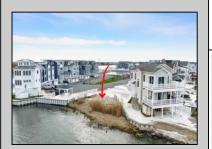

## **COMMENTS**

BAYFRONT OPPORTUNITY. VIEWS SUNSETS and the H2O LIFESTYLE AWAIT! This residential bayfront lot is located at the end of 21st St. with panoramic and unobstructed views of Graven's Thorofare/ICW has been approved by the State of NJ and the Borough of Avalon Planning Board (on July 11, 2023) to build a new 3 story home, retaining wall and waterward features (piers, ramps, floating docks, boat lift and Wave runner dock). Minutes to Townsend\'s Inlet. Finalize or modify the existing home drawings, apply for an Avalon building permitting and begin construction. The architectural plans allow for a 2,227 square ft. 905 sf on the 1st fl.,905 sf on the 2nd fl., and 417 sf on the 3rd fl. The ground level features parking with 8' ceilings, storage area, outside shower and trash area. The 1st floor features the kitchen, great room and dining area and powder room. The 2nd floor consists of 2 bedroom, 2 bathrooms, den and washer/dryer room-full-sized w/d. The 3rd floor consists of the primary suite, bedroom/ bathroom. There are 6-7' wide decks fronting the water. This is a special offering based on the location, views, size and price. Don't let this opportunity pass by. Call today to learn more. Realtors- see Associated Docs for State of NJ permit, approved site plan, house floor plans and renderings and estimate for bulkhead and dock system/ boat lift. 21st has underground utilities. Buyer responsible for connecting the sewer and water lines.