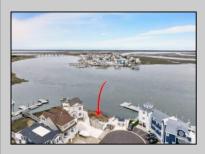

## **COMMENTS**

BAYFRONT OPPORTUNITY. VIEWS SUNSETS and the H2O LIFESTYLE AWAIT! This residential bayfront lot is located at the end of 21st St. with panoramic and unobstructed views of Graven's Thorofare/ICW has been approved by the State of NJ and the Borough of Avalon Planning Board (on July 11, 2023) to build a new 3 story home, retaining wall and waterward features (piers, ramps, floating docks, boat lift and Wave runner dock). Minutes to Townsend\'s Inlet. Finalize or modify the existing home drawings, apply for an Avalon building permitting and begin construction. The architectural plans allow for a 2,227 square ft. 905 sf on the 1st fl.,905 sf on the 2nd fl., and 417 sf on the 3rd fl. The ground level features parking with 8' ceilings, storage area, outside shower and trash area. The 1st floor features the kitchen, great room and dining area and powder room. The 2nd floor consists of 2 bedroom, 2 bathrooms, den and washer/dryer room-full-sized w/d. The 3rd floor consists of the primary suite, bedroom/ bathroom. There are 6-7' wide decks fronting the water. This is a special offering based on the location, views, size and price. Don't let this opportunity pass by. Call today to learn more. Realtors- see Associated Docs for State of NJ permit, approved site plan, house floor plans and renderings and estimate for bulkhead and dock system/ boat lift. 21st has underground utilities. Buyer responsible for connecting the sewer and water lines.