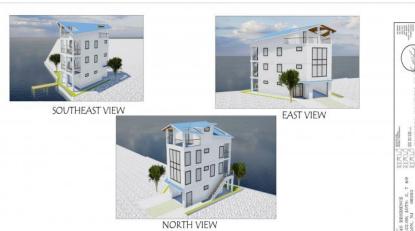

## **COMMENTS**

BAYFRONT OPPORTUNITY. VIEWS SUNSETS and the H2O LIFESTYLE AWAIT! This residential bayfront lot is located at the end of 21st St. with panoramic and unobstructed views of Graven's Thorofare/ICW has been approved by the State of NJ and the Borough of Avalon Planning Board (on July 11, 2023) to build a new 3 story home, retaining wall and waterward features (piers, ramps, floating docks, boat lift and Wave runner dock). Minutes to Townsend\'s Inlet. Finalize or modify the existing home drawings, apply for an Avalon building permitting and begin construction. The architectural plans allow for a 2,227 square ft. 905 sf on the 1st fl.,905 sf on the 2nd fl., and 417 sf on the 3rd fl. The ground level features parking with 8' ceilings, storage area, outside shower and trash area. The 1st floor features the kitchen, great room and dining area and powder room. The 2nd floor consists of 2 bedroom, 2 bathrooms, den and washer/dryer room-full-sized w/d. The 3rd floor consists of the primary suite, bedroom/ bathroom. There are 6-7' wide decks fronting the water. This is a special offering based on the location, views, size and price. Don't let this opportunity pass by. Call today to learn more. Realtors- see Associated Docs for State of NJ permit, approved site plan, house floor plans and renderings and estimate for bulkhead and dock system/ boat lift. 21st has underground utilities. Buyer responsible for connecting the sewer and water lines.