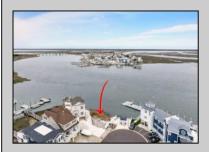

Berger Realty, Inc 1330 Bay Avenue Ocean City, NJ 08226 609-391-1330/609-391-1300

Asking \$2,995,000.00

info@bergerrealty.com

NORTH VIEW

**COMMENTS** 

BAYFRONT OPPORTUNITY. VIEWS SUNSETS and the H2O LIFESTYLE AWAIT! This residential bayfront lot is located at the end of 21st St. with panoramic and unobstructed views of Graven's Thorofare/ICW has been approved by the State of NJ and the Borough of Avalon Planning Board (on July 11, 2023) to build a new 3 story home, retaining wall and waterward features (piers, ramps, floating docks, boat lift and Wave runner dock). Minutes to Townsend\'s Inlet. Finalize or modify the existing home drawings, apply for an Avalon building permitting and begin construction. The architectural plans allow for a 2,227 square ft. 905 sf on the 1st fl.,905 sf on the 2nd fl., and 417 sf on the 3rd fl. The ground level features parking with 8' ceilings, storage area, outside shower and trash area. The 1st floor features the kitchen, great room and dining area and powder room. The 2nd floor consists of 2 bedroom, 2 bathrooms, den and washer/dryer room-full-sized w/d. The 3rd floor consists of the primary suite, bedroom/ bathroom. There are 6-7' wide decks fronting the water. This is a special offering based on the location, views, size and price. Don't let this opportunity pass by. Call today to learn more. Realtors- see Associated Docs for State of NJ permit, approved site plan, house floor plans and renderings and estimate for bulkhead and dock system/ boat lift. 21st has underground utilities. Buyer responsible for connecting the sewer and water lines.