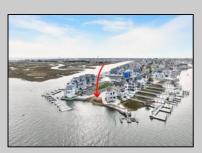

Berger Realty, Inc 1330 Bay Avenue Ocean City, NJ 08226 609-391-1330/609-391-1300

Asking \$2,995,000.00

info@bergerrealty.com

NORTH VIEW

**COMMENTS** 

BAYFRONT OPPORTUNITY. VIEWS SUNSETS and the H2O LIFESTYLE AWAIT! This residential bayfront lot is located at the end of 21st St. with panoramic and unobstructed views of Graven's Thorofare/ICW has been approved by the State of NJ and the Borough of Avalon Planning Board (on July 11, 2023) to build a new 3 story home, retaining wall and waterward features (piers, ramps, floating docks, boat lift and Wave runner dock). Minutes to Townsend\'s Inlet. Finalize or modify the existing home drawings, apply for an Avalon building permitting and begin construction. The architectural plans allow for a 2,227 square ft. 905 sf on the 1st fl.,905 sf on the 2nd fl., and 417 sf on the 3rd fl. The ground level features parking with 8' ceilings, storage area, outside shower and trash area. The 1st floor features the kitchen, great room and dining area and powder room. The 2nd floor consists of 2 bedroom, 2 bathrooms, den and washer/dryer room-full-sized w/d. The 3rd floor consists of the primary suite, bedroom/ bathroom. There are 6-7' wide decks fronting the water. This is a special offering based on the location, views, size and price. Don't let this opportunity pass by. Call today to learn more. Realtors- see Associated Docs for State of NJ permit, approved site plan, house floor plans and renderings and estimate for bulkhead and dock system/ boat lift. 21st has underground utilities. Buyer responsible for connecting the sewer and water lines.