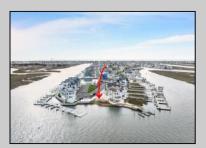

Berger Realty, Inc 1330 Bay Avenue Ocean City, NJ 08226 609-391-1330/609-391-1300

Asking \$2,995,000.00

info@bergerrealty.com

NORTH VIEW

**COMMENTS** 

BAYFRONT OPPORTUNITY. VIEWS SUNSETS and the H2O LIFESTYLE AWAIT! This residential bayfront lot is located at the end of 21st St. with panoramic and unobstructed views of Graven's Thorofare/ICW has been approved by the State of NJ and the Borough of Avalon Planning Board (on July 11, 2023) to build a new 3 story home, retaining wall and waterward features (piers, ramps, floating docks, boat lift and Wave runner dock). Minutes to Townsend\'s Inlet. Finalize or modify the existing home drawings, apply for an Avalon building permitting and begin construction. The architectural plans allow for a 2,227 square ft. 905 sf on the 1st fl.,905 sf on the 2nd fl., and 417 sf on the 3rd fl. The ground level features parking with 8' ceilings, storage area, outside shower and trash area. The 1st floor features the kitchen, great room and dining area and powder room. The 2nd floor consists of 2 bedroom, 2 bathrooms, den and washer/dryer room-full-sized w/d. The 3rd floor consists of the primary suite, bedroom/ bathroom. There are 6-7' wide decks fronting the water. This is a special offering based on the location, views, size and price. Don't let this opportunity pass by. Call today to learn more. Realtors- see Associated Docs for State of NJ permit, approved site plan, house floor plans and renderings and estimate for bulkhead and dock system/ boat lift. 21st has underground utilities. Buyer responsible for connecting the sewer and water lines.