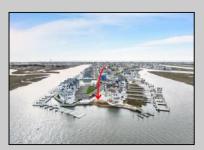

## COMMENTS

BAYFRONT OPPORTUNITY. VIEWS SUNSETS and the H2O LIFESTYLE AWAIT! This residential bayfront lot is located at the end of 21st St. with panoramic and unobstructed views of Graven's Thorofare/ICW has been approved by the State of NJ and the Borough of Avalon Planning Board (on July 11, 2023) to build a new 3 story home, retaining wall and waterward features (piers, ramps, floating docks, boat lift and Wave runner dock). Minutes to Townsend\'s Inlet. Finalize or modify the existing home drawings, apply for an Avalon building permitting and begin construction. The architectural plans allow for a 2,227 square ft. 905 sf on the 1st fl.,905 sf on the 2nd fl., and 417 sf on the 3rd fl. The ground level features parking with 8' ceilings, storage area, outside shower and trash area. The 1st floor features the kitchen, great room and dining area and powder room. The 2nd floor consists of 2 bedroom, 2 bathrooms, den and washer/dryer room-full-sized w/d. The 3rd floor consists of the primary suite, bedroom/ bathroom. There are 6-7' wide decks fronting the water. This is a special offering based on the location, views, size and price. Don't let this opportunity pass by. Call today to learn more. Realtors- see Associated Docs for State of NJ permit, approved site plan, house floor plans and renderings and estimate for bulkhead and dock system/ boat lift. 21st has underground utilities. Buyer responsible for connecting the sewer and water lines.