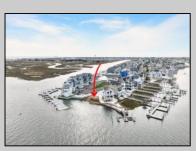

## COMMENTS

BAYFRONT OPPORTUNITY. VIEWS SUNSETS and the H2O LIFESTYLE AWAIT! This residential bayfront lot is located at the end of 21st St. with panoramic and unobstructed views of Graven's Thorofare/ICW has been approved by the State of NJ and the Borough of Avalon Planning Board (on July 11, 2023) to build a new 3 story home, retaining wall and waterward features (piers, ramps, floating docks, boat lift and Wave runner dock). Minutes to Townsend\'s Inlet. Finalize or modify the existing home drawings, apply for an Avalon building permitting and begin construction. The architectural plans allow for a 2,227 square ft. 905 sf on the 1st fl.,905 sf on the 2nd fl., and 417 sf on the 3rd fl. The ground level features parking with 8' ceilings, storage area, outside shower and trash area. The 1st floor features the kitchen, great room and dining area and powder room. The 2nd floor consists of 2 bedroom, 2 bathrooms, den and washer/dryer room-full-sized w/d. The 3rd floor consists of the primary suite, bedroom/ bathroom. There are 6-7' wide decks fronting the water. This is a special offering based on the location, views, size and price. Don't let this opportunity pass by. Call today to learn more. Realtors- see Associated Docs for State of NJ permit, approved site plan, house floor plans and renderings and estimate for bulkhead and dock system/ boat lift. 21st has underground utilities. Buyer responsible for connecting the sewer and water lines.