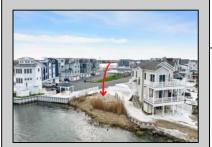

## COMMENTS

BAYFRONT OPPORTUNITY. VIEWS SUNSETS and the H2O LIFESTYLE AWAIT! This residential bayfront lot is located at the end of 21st St. with panoramic and unobstructed views of Graven's Thorofare/ICW has been approved by the State of NJ and the Borough of Avalon Planning Board (on July 11, 2023) to build a new 3 story home, retaining wall and waterward features (piers, ramps, floating docks, boat lift and Wave runner dock). Minutes to Townsend\'s Inlet. Finalize or modify the existing home drawings, apply for an Avalon building permitting and begin construction. The architectural plans allow for a 2,227 square ft. 905 sf on the 1st fl.,905 sf on the 2nd fl., and 417 sf on the 3rd fl. The ground level features parking with 8' ceilings, storage area, outside shower and trash area. The 1st floor features the kitchen, great room and dining area and powder room. The 2nd floor consists of 2 bedroom, 2 bathrooms, den and washer/dryer room-full-sized w/d. The 3rd floor consists of the primary suite, bedroom/ bathroom. There are 6-7' wide decks fronting the water. This is a special offering based on the location, views, size and price. Don't let this opportunity pass by. Call today to learn more. Realtors- see Associated Docs for State of NJ permit, approved site plan, house floor plans and renderings and estimate for bulkhead and dock system/ boat lift. 21st has underground utilities. Buyer responsible for connecting the sewer and water lines.