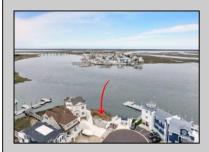

## COMMENTS

BAYFRONT OPPORTUNITY. VIEWS SUNSETS and the H2O LIFESTYLE AWAIT! This residential bayfront lot is located at the end of 21st St. with panoramic and unobstructed views of Graven's Thorofare/ICW has been approved by the State of NJ and the Borough of Avalon Planning Board (on July 11, 2023) to build a new 3 story home, retaining wall and waterward features (piers, ramps, floating docks, boat lift and Wave runner dock). Minutes to Townsend\'s Inlet. Finalize or modify the existing home drawings, apply for an Avalon building permitting and begin construction. The architectural plans allow for a 2,227 square ft. 905 sf on the 1st fl.,905 sf on the 2nd fl., and 417 sf on the 3rd fl. The ground level features parking with 8' ceilings, storage area, outside shower and trash area. The 1st floor features the kitchen, great room and dining area and powder room. The 2nd floor consists of 2 bedroom, 2 bathrooms, den and washer/dryer room-full-sized w/d. The 3rd floor consists of the primary suite, bedroom/ bathroom. There are 6-7' wide decks fronting the water. This is a special offering based on the location, views, size and price. Don't let this opportunity pass by. Call today to learn more. Realtors- see Associated Docs for State of NJ permit, approved site plan, house floor plans and renderings and estimate for bulkhead and dock system/ boat lift. 21st has underground utilities. Buyer responsible for connecting the sewer and water lines.