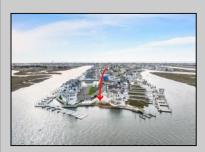

## **COMMENTS**

BAYFRONT OPPORTUNITY. VIEWS SUNSETS and the H2O LIFESTYLE AWAIT! This residential bayfront lot is located at the end of 21st St. with panoramic and unobstructed views of Graven's Thorofare/ICW has been approved by the State of NJ and the Borough of Avalon Planning Board (on July 11, 2023) to build a new 3 story home, retaining wall and waterward features (piers, ramps, floating docks, boat lift and Wave runner dock). Minutes to Townsend\'s Inlet. Finalize or modify the existing home drawings, apply for an Avalon building permitting and begin construction. The architectural plans allow for a 2,227 square ft. 905 sf on the 1st fl.,905 sf on the 2nd fl., and 417 sf on the 3rd fl. The ground level features parking with 8' ceilings, storage area, outside shower and trash area. The 1st floor features the kitchen, great room and dining area and powder room. The 2nd floor consists of 2 bedroom, 2 bathrooms, den and washer/dryer room-full-sized w/d. The 3rd floor consists of the primary suite, bedroom/ bathroom. There are 6-7' wide decks fronting the water. This is a special offering based on the location, views, size and price. Don't let this opportunity pass by. Call today to learn more. Realtors- see Associated Docs for State of NJ permit, approved site plan, house floor plans and renderings and estimate for bulkhead and dock system/ boat lift. 21st has underground utilities. Buyer responsible for connecting the sewer and water lines.