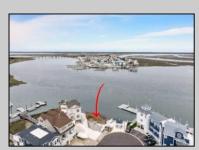

## **COMMENTS**

BAYFRONT OPPORTUNITY. VIEWS SUNSETS and the H2O LIFESTYLE AWAIT! This residential bayfront lot is located at the end of 21st St. with panoramic and unobstructed views of Graven's Thorofare/ICW has been approved by the State of NJ and the Borough of Avalon Planning Board (on July 11, 2023) to build a new 3 story home, retaining wall and waterward features (piers, ramps, floating docks, boat lift and Wave runner dock). Minutes to Townsend\'s Inlet. Finalize or modify the existing home drawings, apply for an Avalon building permitting and begin construction. The architectural plans allow for a 2,227 square ft. 905 sf on the 1st fl.,905 sf on the 2nd fl., and 417 sf on the 3rd fl. The ground level features parking with 8' ceilings, storage area, outside shower and trash area. The 1st floor features the kitchen, great room and dining area and powder room. The 2nd floor consists of 2 bedroom, 2 bathrooms, den and washer/dryer room-full-sized w/d. The 3rd floor consists of the primary suite, bedroom/ bathroom. There are 6-7' wide decks fronting the water. This is a special offering based on the location, views, size and price. Don't let this opportunity pass by. Call today to learn more. Realtors- see Associated Docs for State of NJ permit, approved site plan, house floor plans and renderings and estimate for bulkhead and dock system/ boat lift. 21st has underground utilities. Buyer responsible for connecting the sewer and water lines.