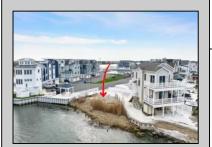

## **COMMENTS**

BAYFRONT OPPORTUNITY. VIEWS SUNSETS and the H2O LIFESTYLE AWAIT! This residential bayfront lot is located at the end of 21st St. with panoramic and unobstructed views of Graven's Thorofare/ICW has been approved by the State of NJ and the Borough of Avalon Planning Board (on July 11, 2023) to build a new 3 story home, retaining wall and waterward features (piers, ramps, floating docks, boat lift and Wave runner dock). Minutes to Townsend\'s Inlet. Finalize or modify the existing home drawings, apply for an Avalon building permitting and begin construction. The architectural plans allow for a 2,227 square ft. 905 sf on the 1st fl.,905 sf on the 2nd fl., and 417 sf on the 3rd fl. The ground level features parking with 8' ceilings, storage area, outside shower and trash area. The 1st floor features the kitchen, great room and dining area and powder room. The 2nd floor consists of 2 bedroom, 2 bathrooms, den and washer/dryer room-full-sized w/d. The 3rd floor consists of the primary suite, bedroom/ bathroom. There are 6-7' wide decks fronting the water. This is a special offering based on the location, views, size and price. Don't let this opportunity pass by. Call today to learn more. Realtors- see Associated Docs for State of NJ permit, approved site plan, house floor plans and renderings and estimate for bulkhead and dock system/ boat lift. 21st has underground utilities. Buyer responsible for connecting the sewer and water lines.