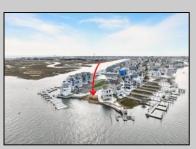

## **COMMENTS**

BAYFRONT OPPORTUNITY. VIEWS SUNSETS and the H2O LIFESTYLE AWAIT! This residential bayfront lot is located at the end of 21st St. with panoramic and unobstructed views of Graven's Thorofare/ICW has been approved by the State of NJ and the Borough of Avalon Planning Board (on July 11, 2023) to build a new 3 story home, retaining wall and waterward features (piers, ramps, floating docks, boat lift and Wave runner dock). Minutes to Townsend\'s Inlet. Finalize or modify the existing home drawings, apply for an Avalon building permitting and begin construction. The architectural plans allow for a 2,227 square ft. 905 sf on the 1st fl.,905 sf on the 2nd fl., and 417 sf on the 3rd fl. The ground level features parking with 8' ceilings, storage area, outside shower and trash area. The 1st floor features the kitchen, great room and dining area and powder room. The 2nd floor consists of 2 bedroom, 2 bathrooms, den and washer/dryer room-full-sized w/d. The 3rd floor consists of the primary suite, bedroom/ bathroom. There are 6-7' wide decks fronting the water. This is a special offering based on the location, views, size and price. Don't let this opportunity pass by. Call today to learn more. Realtors- see Associated Docs for State of NJ permit, approved site plan, house floor plans and renderings and estimate for bulkhead and dock system/ boat lift. 21st has underground utilities. Buyer responsible for connecting the sewer and water lines.