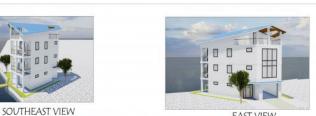

## **COMMENTS**

BAYFRONT OPPORTUNITY. VIEWS SUNSETS and the H2O LIFESTYLE AWAIT! This residential bayfront lot is located at the end of 21st St. with panoramic and unobstructed views of Graven's Thorofare/ICW has been approved by the State of NJ and the Borough of Avalon Planning Board (on July 11, 2023) to build a new 3 story home, retaining wall and waterward features (piers, ramps, floating docks, boat lift and Wave runner dock). Minutes to Townsend\'s Inlet. Finalize or modify the existing home drawings, apply for an Avalon building permitting and begin construction. The architectural plans allow for a 2,227 square ft. 905 sf on the 1st fl.,905 sf on the 2nd fl., and 417 sf on the 3rd fl. The ground level features parking with 8' ceilings, storage area, outside shower and trash area. The 1st floor features the kitchen, great room and dining area and powder room. The 2nd floor consists of 2 bedroom, 2 bathrooms, den and washer/dryer room-full-sized w/d. The 3rd floor consists of the primary suite, bedroom/ bathroom. There are 6-7' wide decks fronting the water. This is a special offering based on the location, views, size and price. Don't let this opportunity pass by. Call today to learn more. Realtors- see Associated Docs for State of NJ permit, approved site plan, house floor plans and renderings and estimate for bulkhead and dock system/ boat lift. 21st has underground utilities. Buyer responsible for connecting the sewer and water lines.