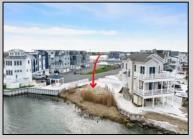

## **COMMENTS**

BAYFRONT APPROVED FOR A NEW HOME BY THE STATE OF NJ. VIEWS. SUNSETS ,LARGE BOAT SLIP. BOAT LIFT. DEEP WATER. OCEAN ACCESS. This residential bayfront lot is located at the end of 21st St. with panoramic and unobstructed views of Graven's Thorofare/ICW has been approved by the State of NJ and the Borough of Avalon Planning Board (on July 11, 2023) to build a new 3 story home, retaining wall and waterward features (piers, ramps, floating docks, boat lift and Wave runner dock). Minutes to Townsend\'s Inlet. Finalize or modify the existing home drawings, apply for an Avalon building permitting and begin construction. The architectural plans allow for a 2,227 square ft. 905 sf on the 1st fl.,905 sf on the 2nd fl., and 417 sf on the 3rd fl. The ground level features parking with 8' ceilings, storage area, outside shower and trash area. The 1st floor features the kitchen, great room and dining area and powder room. The 2nd floor consists of 2 bedroom, 2 bathrooms, den and washer/dryer room-full-sized w/d. The 3rd floor consists of the primary suite, bedroom/ bathroom. There are 6-7' wide decks fronting the water. This is a special offering based on the location, views, size and price. Don't let this opportunity pass by. Call today to learn more. Realtors- see Associated Docs for State of NJ permit, approved site plan, house floor plans and renderings and estimate for bulkhead and dock system/ boat lift. 21st has underground utilities. Buyer responsible for connecting the sewer and water lines.