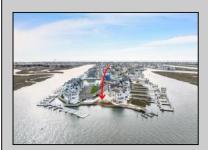

## **COMMENTS**

BAYFRONT APPROVED FOR A NEW HOME BY THE STATE OF NJ. VIEWS. SUNSETS ,LARGE BOAT SLIP. BOAT LIFT. DEEP WATER. OCEAN ACCESS. This residential bayfront lot is located at the end of 21st St. with panoramic and unobstructed views of Graven's Thorofare/ICW has been approved by the State of NJ and the Borough of Avalon Planning Board (on July 11, 2023) to build a new 3 story home, retaining wall and waterward features (piers, ramps, floating docks, boat lift and Wave runner dock). Minutes to Townsend\'s Inlet. Finalize or modify the existing home drawings, apply for an Avalon building permitting and begin construction. The architectural plans allow for a 2,227 square ft. 905 sf on the 1st fl.,905 sf on the 2nd fl., and 417 sf on the 3rd fl. The ground level features parking with 8' ceilings, storage area, outside shower and trash area. The 1st floor features the kitchen, great room and dining area and powder room. The 2nd floor consists of 2 bedroom, 2 bathrooms, den and washer/dryer room-full-sized w/d. The 3rd floor consists of the primary suite, bedroom/ bathroom. There are 6-7' wide decks fronting the water. This is a special offering based on the location, views, size and price. Don't let this opportunity pass by. Call today to learn more. Realtors- see Associated Docs for State of NJ permit, approved site plan, house floor plans and renderings and estimate for bulkhead and dock system/ boat lift. 21st has underground utilities. Buyer responsible for connecting the sewer and water lines.