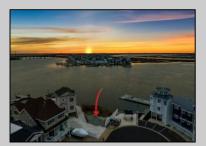

## **COMMENTS**

BAYFRONT APPROVED FOR A NEW HOME BY THE STATE OF NJ. VIEWS. SUNSETS ,LARGE BOAT SLIP. BOAT LIFT. DEEP WATER. OCEAN ACCESS. This residential bayfront lot is located at the end of 21st St. with panoramic and unobstructed views of Graven's Thorofare/ICW has been approved by the State of NJ and the Borough of Avalon Planning Board (on July 11, 2023) to build a new 3 story home, retaining wall and waterward features (piers, ramps, floating docks, boat lift and Wave runner dock). Minutes to Townsend\'s Inlet. Finalize or modify the existing home drawings, apply for an Avalon building permitting and begin construction. The architectural plans allow for a 2,227 square ft. 905 sf on the 1st fl.,905 sf on the 2nd fl., and 417 sf on the 3rd fl. The ground level features parking with 8' ceilings, storage area, outside shower and trash area. The 1st floor features the kitchen, great room and dining area and powder room. The 2nd floor consists of 2 bedroom, 2 bathrooms, den and washer/dryer room-full-sized w/d. The 3rd floor consists of the primary suite, bedroom/ bathroom. There are 6-7' wide decks fronting the water. This is a special offering based on the location, views, size and price. Don't let this opportunity pass by. Call today to learn more. Realtors- see Associated Docs for State of NJ permit, approved site plan, house floor plans and renderings and estimate for bulkhead and dock system/ boat lift. 21st has underground utilities. Buyer responsible for connecting the sewer and water lines.