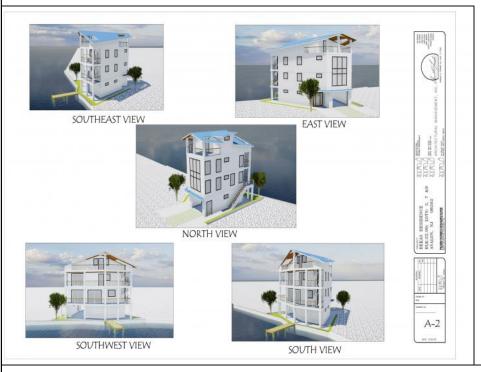

## **COMMENTS**

BAYFRONT APPROVED FOR A NEW HOME BY THE STATE OF NJ. VIEWS. SUNSETS ,LARGE BOAT SLIP. BOAT LIFT. DEEP WATER. OCEAN ACCESS. This residential bayfront lot is located at the end of 21st St. with panoramic and unobstructed views of Graven's Thorofare/ICW has been approved by the State of NJ and the Borough of Avalon Planning Board (on July 11, 2023) to build a new 3 story home, retaining wall and waterward features (piers, ramps, floating docks, boat lift and Wave runner dock). Minutes to Townsend\'s Inlet. Finalize or modify the existing home drawings, apply for an Avalon building permitting and begin construction. The architectural plans allow for a 2,227 square ft. 905 sf on the 1st fl.,905 sf on the 2nd fl., and 417 sf on the 3rd fl. The ground level features parking with 8' ceilings, storage area, outside shower and trash area. The 1st floor features the kitchen, great room and dining area and powder room. The 2nd floor consists of 2 bedroom, 2 bathrooms, den and washer/dryer room-full-sized w/d. The 3rd floor consists of the primary suite, bedroom/ bathroom. There are 6-7' wide decks fronting the water. This is a special offering based on the location, views, size and price. Don't let this opportunity pass by. Call today to learn more. Realtors- see Associated Docs for State of NJ permit, approved site plan, house floor plans and renderings and estimate for bulkhead and dock system/ boat lift. 21st has underground utilities. Buyer responsible for connecting the sewer and water lines.