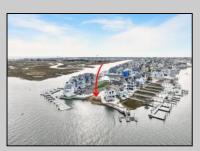

## **COMMENTS**

BAYFRONT APPROVED FOR A NEW HOME BY THE STATE OF NJ. VIEWS. SUNSETS ,LARGE BOAT SLIP. BOAT LIFT. DEEP WATER. OCEAN ACCESS. This residential bayfront lot is located at the end of 21st St. with panoramic and unobstructed views of Graven's Thorofare/ICW has been approved by the State of NJ and the Borough of Avalon Planning Board (on July 11, 2023) to build a new 3 story home, retaining wall and waterward features (piers, ramps, floating docks, boat lift and Wave runner dock). Minutes to Townsend\'s Inlet. Finalize or modify the existing home drawings, apply for an Avalon building permitting and begin construction. The architectural plans allow for a 2,227 square ft. 905 sf on the 1st fl.,905 sf on the 2nd fl., and 417 sf on the 3rd fl. The ground level features parking with 8' ceilings, storage area, outside shower and trash area. The 1st floor features the kitchen, great room and dining area and powder room. The 2nd floor consists of 2 bedroom, 2 bathrooms, den and washer/dryer room-full-sized w/d. The 3rd floor consists of the primary suite, bedroom/ bathroom. There are 6-7' wide decks fronting the water. This is a special offering based on the location, views, size and price. Don't let this opportunity pass by. Call today to learn more. Realtors- see Associated Docs for State of NJ permit, approved site plan, house floor plans and renderings and estimate for bulkhead and dock system/ boat lift. 21st has underground utilities. Buyer responsible for connecting the sewer and water lines.