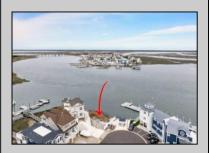

## **COMMENTS**

BAYFRONT APPROVED FOR A NEW HOME BY THE STATE OF NJ. VIEWS. SUNSETS ,LARGE BOAT SLIP. BOAT LIFT. DEEP WATER. OCEAN ACCESS. This residential bayfront lot is located at the end of 21st St. with panoramic and unobstructed views of Graven's Thorofare/ICW has been approved by the State of NJ and the Borough of Avalon Planning Board (on July 11, 2023) to build a new 3 story home, retaining wall and waterward features (piers, ramps, floating docks, boat lift and Wave runner dock). Minutes to Townsend\'s Inlet. Finalize or modify the existing home drawings, apply for an Avalon building permitting and begin construction. The architectural plans allow for a 2,227 square ft. 905 sf on the 1st fl.,905 sf on the 2nd fl., and 417 sf on the 3rd fl. The ground level features parking with 8' ceilings, storage area, outside shower and trash area. The 1st floor features the kitchen, great room and dining area and powder room. The 2nd floor consists of 2 bedroom, 2 bathrooms, den and washer/dryer room-full-sized w/d. The 3rd floor consists of the primary suite, bedroom/ bathroom. There are 6-7' wide decks fronting the water. This is a special offering based on the location, views, size and price. Don't let this opportunity pass by. Call today to learn more. Realtors- see Associated Docs for State of NJ permit, approved site plan, house floor plans and renderings and estimate for bulkhead and dock system/ boat lift. 21st has underground utilities. Buyer responsible for connecting the sewer and water lines.