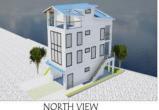

## **COMMENTS**

BAYFRONT OPPORTUNITY. VIEWS SUNSETS and the H2O LIFESTYLE AWAIT! This residential bayfront lot is located at the end of 21st St. with panoramic and unobstructed views of Graven's Thorofare/ICW has been approved by the State of NJ and the Borough of Avalon Planning Board (on July 11, 2023) to build a new 3 story home, retaining wall and waterward features (piers, ramps, floating docks, boat lift and Wave runner dock). Minutes to Townsend\'s Inlet. Finalize or modify the existing home drawings, apply for an Avalon building permitting and begin construction. The architectural plans allow for a 2,227 square ft. 905 sf on the 1st fl.,905 sf on the 2nd fl., and 417 sf on the 3rd fl. The ground level features parking with 8' ceilings, storage area, outside shower and trash area. The 1st floor features the kitchen, great room and dining area and powder room. The 2nd floor consists of 2 bedroom, 2 bathrooms, den and washer/dryer room-full-sized w/d. The 3rd floor consists of the primary suite, bedroom/ bathroom. There are 6-7' wide decks fronting the water. This is a special offering based on the location, views, size and price. Don't let this opportunity pass by. Call today to learn more. Realtors- see Associated Docs for State of NJ permit, approved site plan, house floor plans and renderings and estimate for bulkhead and dock system/ boat lift. 21st has underground utilities. Buyer responsible for connecting the sewer and water lines.