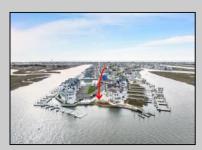

## **COMMENTS**

BAYFRONT OPPORTUNITY. VIEWS SUNSETS and the H2O LIFESTYLE AWAIT! This residential bayfront lot is located at the end of 21st St. with panoramic and unobstructed views of Graven's Thorofare/ICW has been approved by the State of NJ and the Borough of Avalon Planning Board (on July 11, 2023) to build a new 3 story home, retaining wall and waterward features (piers, ramps, floating docks, boat lift and Wave runner dock). Minutes to Townsend\'s Inlet. Finalize or modify the existing home drawings, apply for an Avalon building permitting and begin construction. The architectural plans allow for a 2,227 square ft. 905 sf on the 1st fl.,905 sf on the 2nd fl., and 417 sf on the 3rd fl. The ground level features parking with 8' ceilings, storage area, outside shower and trash area. The 1st floor features the kitchen, great room and dining area and powder room. The 2nd floor consists of 2 bedroom, 2 bathrooms, den and washer/dryer room-full-sized w/d. The 3rd floor consists of the primary suite, bedroom/ bathroom. There are 6-7' wide decks fronting the water. This is a special offering based on the location, views, size and price. Don't let this opportunity pass by. Call today to learn more. Realtors- see Associated Docs for State of NJ permit, approved site plan, house floor plans and renderings and estimate for bulkhead and dock system/ boat lift. 21st has underground utilities. Buyer responsible for connecting the sewer and water lines.