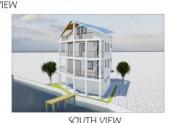

## **COMMENTS**

BAYFRONT OPPORTUNITY. VIEWS SUNSETS and the H2O LIFESTYLE AWAIT! This residential bayfront lot is located at the end of 21st St. with panoramic and unobstructed views of Graven's Thorofare/ICW has been approved by the State of NJ and the Borough of Avalon Planning Board (on July 11, 2023) to build a new 3 story home, retaining wall and waterward features (piers, ramps, floating docks, boat lift and Wave runner dock). Minutes to Townsend\'s Inlet. Finalize or modify the existing home drawings, apply for an Avalon building permitting and begin construction. The architectural plans allow for a 2,227 square ft. 905 sf on the 1st fl.,905 sf on the 2nd fl., and 417 sf on the 3rd fl. The ground level features parking with 8' ceilings, storage area, outside shower and trash area. The 1st floor features the kitchen, great room and dining area and powder room. The 2nd floor consists of 2 bedroom, 2 bathrooms, den and washer/dryer room-full-sized w/d. The 3rd floor consists of the primary suite, bedroom/ bathroom. There are 6-7' wide decks fronting the water. This is a special offering based on the location, views, size and price. Don't let this opportunity pass by. Call today to learn more. Realtors- see Associated Docs for State of NJ permit, approved site plan, house floor plans and renderings and estimate for bulkhead and dock system/ boat lift. 21st has underground utilities. Buyer responsible for connecting the sewer and water lines.