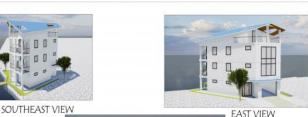

## **COMMENTS**

BAYFRONT OPPORTUNITY. VIEWS SUNSETS and the H2O LIFESTYLE AWAIT! This residential bayfront lot is located at the end of 21st St. with panoramic and unobstructed views of Graven's Thorofare/ICW has been approved by the State of NJ and the Borough of Avalon Planning Board (on July 11, 2023) to build a new 3 story home, retaining wall and waterward features (piers, ramps, floating docks, boat lift and Wave runner dock). Minutes to Townsend\'s Inlet. Finalize or modify the existing home drawings, apply for an Avalon building permitting and begin construction. The architectural plans allow for a 2,227 square ft. 905 sf on the 1st fl.,905 sf on the 2nd fl., and 417 sf on the 3rd fl. The ground level features parking with 8' ceilings, storage area, outside shower and trash area. The 1st floor features the kitchen, great room and dining area and powder room. The 2nd floor consists of 2 bedroom, 2 bathrooms, den and washer/dryer room-full-sized w/d. The 3rd floor consists of the primary suite, bedroom/ bathroom. There are 6-7' wide decks fronting the water. This is a special offering based on the location, views, size and price. Don't let this opportunity pass by. Call today to learn more. Realtors- see Associated Docs for State of NJ permit, approved site plan, house floor plans and renderings and estimate for bulkhead and dock system/ boat lift. 21st has underground utilities. Buyer responsible for connecting the sewer and water lines.