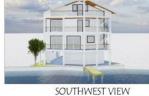

## **COMMENTS**

BAYFRONT OPPORTUNITY. VIEWS SUNSETS and the H2O LIFESTYLE AWAIT! This residential bayfront lot is located at the end of 21st St. with panoramic and unobstructed views of Graven's Thorofare/ICW has been approved by the State of NJ and the Borough of Avalon Planning Board (on July 11, 2023) to build a new 3 story home, retaining wall and waterward features (piers, ramps, floating docks, boat lift and Wave runner dock). Minutes to Townsend\'s Inlet. Finalize or modify the existing home drawings, apply for an Avalon building permitting and begin construction. The architectural plans allow for a 2,227 square ft. 905 sf on the 1st fl.,905 sf on the 2nd fl., and 417 sf on the 3rd fl. The ground level features parking with 8' ceilings, storage area, outside shower and trash area. The 1st floor features the kitchen, great room and dining area and powder room. The 2nd floor consists of 2 bedroom, 2 bathrooms, den and washer/dryer room-full-sized w/d. The 3rd floor consists of the primary suite, bedroom/ bathroom. There are 6-7' wide decks fronting the water. This is a special offering based on the location, views, size and price. Don't let this opportunity pass by. Call today to learn more. Realtors- see Associated Docs for State of NJ permit, approved site plan, house floor plans and renderings and estimate for bulkhead and dock system/ boat lift. 21st has underground utilities. Buyer responsible for connecting the sewer and water lines.