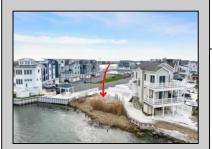

## **COMMENTS**

BAYFRONT OPPORTUNITY. VIEWS SUNSETS and the H2O LIFESTYLE AWAIT! This residential bayfront lot is located at the end of 21st St. with panoramic and unobstructed views of Graven's Thorofare/ICW has been approved by the State of NJ and the Borough of Avalon Planning Board (on July 11, 2023) to build a new 3 story home, retaining wall and waterward features (piers, ramps, floating docks, boat lift and Wave runner dock). Minutes to Townsend\'s Inlet. Finalize or modify the existing home drawings, apply for an Avalon building permitting and begin construction. The architectural plans allow for a 2,227 square ft. 905 sf on the 1st fl.,905 sf on the 2nd fl., and 417 sf on the 3rd fl. The ground level features parking with 8' ceilings, storage area, outside shower and trash area. The 1st floor features the kitchen, great room and dining area and powder room. The 2nd floor consists of 2 bedroom, 2 bathrooms, den and washer/dryer room-full-sized w/d. The 3rd floor consists of the primary suite, bedroom/ bathroom. There are 6-7' wide decks fronting the water. This is a special offering based on the location, views, size and price. Don't let this opportunity pass by. Call today to learn more. Realtors- see Associated Docs for State of NJ permit, approved site plan, house floor plans and renderings and estimate for bulkhead and dock system/ boat lift. 21st has underground utilities. Buyer responsible for connecting the sewer and water lines.