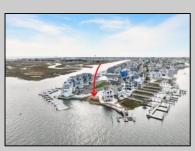

## **COMMENTS**

BAYFRONT OPPORTUNITY. VIEWS SUNSETS and the H2O LIFESTYLE AWAIT! This residential bayfront lot is located at the end of 21st St. with panoramic and unobstructed views of Graven's Thorofare/ICW has been approved by the State of NJ and the Borough of Avalon Planning Board (on July 11, 2023) to build a new 3 story home, retaining wall and waterward features (piers, ramps, floating docks, boat lift and Wave runner dock). Minutes to Townsend\'s Inlet. Finalize or modify the existing home drawings, apply for an Avalon building permitting and begin construction. The architectural plans allow for a 2,227 square ft. 905 sf on the 1st fl.,905 sf on the 2nd fl., and 417 sf on the 3rd fl. The ground level features parking with 8' ceilings, storage area, outside shower and trash area. The 1st floor features the kitchen, great room and dining area and powder room. The 2nd floor consists of 2 bedroom, 2 bathrooms, den and washer/dryer room-full-sized w/d. The 3rd floor consists of the primary suite, bedroom/ bathroom. There are 6-7' wide decks fronting the water. This is a special offering based on the location, views, size and price. Don't let this opportunity pass by. Call today to learn more. Realtors- see Associated Docs for State of NJ permit, approved site plan, house floor plans and renderings and estimate for bulkhead and dock system/ boat lift. 21st has underground utilities. Buyer responsible for connecting the sewer and water lines.