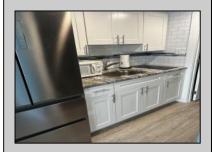

## **COMMENTS**

CALLING ALL INVESTORS!!! Harbor Light Condominiums in North Wildwood. Unit 102 is a 1 bedroom newly renovated condotel unit. This condo sleeps 6, has a pool view, granite countertops and beautiful flooring with other amenities being 2 pools, elevator, laundry facility, sundecks, 1 assigned parking spot and is steps away from the most popular Inlet Beach & Seawall. Harbor Light Resort has had a total interior and exterior renovation done in 2023. Great rentals which are done through the Innroad rental portal and potential buyers can see the upcoming rentals which will be conveyed to the new owner at settlement. Current owner will continue to accept more rentals until time of closing. Low management fee of \$5,185 this year will include front desk workers/general manager, pool services to include cleaning twice a day as well as open/closing of pool, limited onsite maintenance/handyman, quality control person, ordering of all linens and cleaning products. bookkeeper/accountant, advertising/marketing, Innroad software /office supplies and the rental of all linens and towels. Low condo fee of \$278 per month includes all common insurances and utilities as well as individual water, sewer and electric in each unit. Owners only pay for cable & internet. Call for an appointment today! Easy to show!