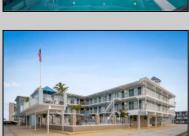

## **COMMENTS**

CALLING ALL INVESTORS!!! Harbor Light Condominiums in North Wildwood. Unit 102 is a 1 bedroom newly renovated condotel unit. This condo sleeps 6, has a pool view, granite countertops and beautiful flooring with other amenities being 2 pools, elevator, laundry facility, sundecks, 1 assigned parking spot and is steps away from the most popular Inlet Beach & Seawall. Harbor Light Resort has had a total interior and exterior renovation done in 2023. Great rentals which are done through the Innroad rental portal and potential buyers can see the upcoming rentals which will be conveyed to the new owner at settlement. Current owner will continue to accept more rentals until time of closing. Low management fee of \$5,185 this year will include front desk workers/general manager, pool services to include cleaning twice a day as well as open/closing of pool, limited onsite maintenance/handyman, quality control person, ordering of all linens and cleaning products. bookkeeper/accountant, advertising/marketing, Innroad software /office supplies and the rental of all linens and towels. Low condo fee of \$278 per month includes all common insurances and utilities as well as individual water, sewer and electric in each unit. Owners only pay for cable & internet. Call for an appointment today! Easy to show!