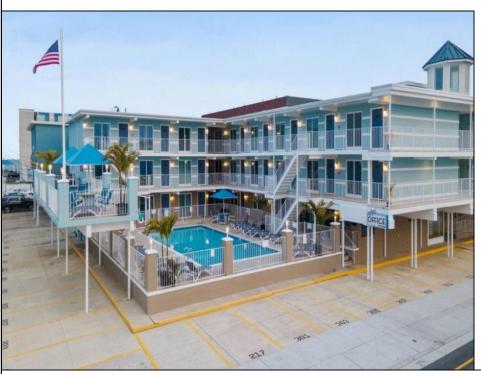

## **COMMENTS**

CALLING ALL INVESTORS!!! Harbor Light Condominiums in North Wildwood. Unit 102 is a 1 bedroom newly renovated condotel unit. This condo sleeps 6, has a pool view, granite countertops and beautiful flooring with other amenities being 2 pools, elevator, laundry facility, sundecks, 1 assigned parking spot and is steps away from the most popular Inlet Beach & Seawall. Harbor Light Resort has had a total interior and exterior renovation done in 2023. Great rentals which are done through the Innroad rental portal and potential buyers can see the upcoming rentals which will be conveyed to the new owner at settlement. Current owner will continue to accept more rentals until time of closing. Low management fee of \$5,185 this year will include front desk workers/general manager, pool services to include cleaning twice a day as well as open/closing of pool, limited onsite maintenance/handyman, quality control person, ordering of all linens and cleaning products. bookkeeper/accountant, advertising/marketing, Innroad software /office supplies and the rental of all linens and towels. Low condo fee of \$278 per month includes all common insurances and utilities as well as individual water, sewer and electric in each unit. Owners only pay for cable & internet. Call for an appointment today! Easy to show!