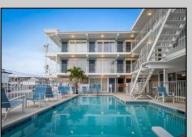

## **COMMENTS**

CALLING ALL INVESTORS!!! Harbor Light Condominiums in North Wildwood. Unit 102 is a 1 bedroom newly renovated condotel unit. This condo sleeps 6, has a pool view, granite countertops and beautiful flooring with other amenities being 2 pools, elevator, laundry facility, sundecks, 1 assigned parking spot and is steps away from the most popular Inlet Beach & Seawall. Harbor Light Resort has had a total interior and exterior renovation done in 2023. Great rentals which are done through the Innroad rental portal and potential buyers can see the upcoming rentals which will be conveyed to the new owner at settlement. Current owner will continue to accept more rentals until time of closing. Low management fee of \$5,185 this year will include front desk workers/general manager, pool services to include cleaning twice a day as well as open/closing of pool, limited onsite maintenance/handyman, quality control person, ordering of all linens and cleaning products. bookkeeper/accountant, advertising/marketing, Innroad software /office supplies and the rental of all linens and towels. Low condo fee of \$278 per month includes all common insurances and utilities as well as individual water, sewer and electric in each unit. Owners only pay for cable & internet. Call for an appointment today! Easy to show!