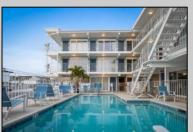

## **COMMENTS**

CALLING ALL INVESTORS!!! Harbor Light Condominiums in North Wildwood. Unit 102 is a 1 bedroom newly renovated condotel unit. This condo sleeps 6, has a pool view, granite countertops and beautiful flooring with other amenities being 2 pools, elevator, laundry facility, sundecks, 1 assigned parking spot and is steps away from the most popular Inlet Beach & Seawall. Harbor Light Resort has had a total interior and exterior renovation done in 2023. Great rentals which are done through the Innroad rental portal and potential buyers can see the upcoming rentals which will be conveyed to the new owner at settlement. Current owner will continue to accept more rentals until time of closing. Low management fee of \$5,185 this year will include front desk workers/general manager, pool services to include cleaning twice a day as well as open/closing of pool, limited onsite maintenance/handyman, quality control person, ordering of all linens and cleaning products. bookkeeper/accountant, advertising/marketing, Innroad software /office supplies and the rental of all linens and towels. Low condo fee of \$278 per month includes all common insurances and utilities as well as individual water, sewer and electric in each unit. Owners only pay for cable & internet. Call for an appointment today! Easy to show!