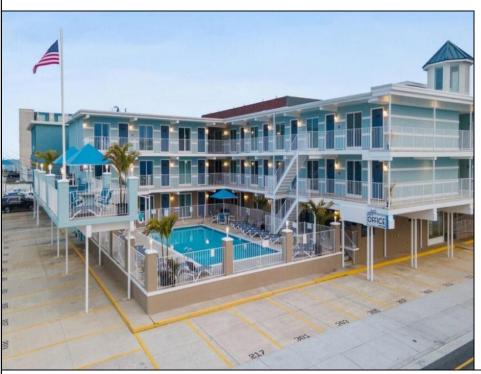

Berger Realty, Inc.
3160 Asbury Avenue
Ocean City, NJ 08226
1-877-237-4371 / 609-399-0076
info@bergerrealty.com

301-309 Ocean North Wildwood, NJ 08260

Asking \$314,900.00

## **COMMENTS**

CALLING ALL INVESTORS!!! Harbor Light Condominiums in North Wildwood. Unit 102 is a 1 bedroom newly renovated condotel unit. This condo sleeps 6, has a pool view, granite countertops and beautiful flooring with other amenities being 2 pools, elevator, laundry facility, sundecks, 1 assigned parking spot and is steps away from the most popular Inlet Beach & Seawall. Harbor Light Resort has had a total interior and exterior renovation done in 2023. Great rentals which are done through the Innroad rental portal and potential buyers can see the upcoming rentals which will be conveyed to the new owner at settlement. Current owner will continue to accept more rentals until time of closing. Low management fee of \$5,185 this year will include front desk workers/general manager, pool services to include cleaning twice a day as well as open/closing of pool, limited onsite maintenance/handyman, quality control person, ordering of all linens and cleaning products. bookkeeper/accountant, advertising/marketing, Innroad software /office supplies and the rental of all linens and towels. Low condo fee of \$278 per month includes all common insurances and utilities as well as individual water, sewer and electric in each unit. Owners only pay for cable & internet. Call for an appointment today! Easy to show!