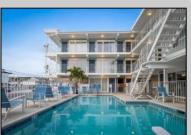

## **COMMENTS**

CALLING ALL INVESTORS!!! Harbor Light Condominiums in North Wildwood. Unit 102 is a 1 bedroom newly renovated condotel unit. This condo sleeps 6, has a pool view, granite countertops and beautiful flooring with other amenities being 2 pools, elevator, laundry facility, sundecks, 1 assigned parking spot and is steps away from the most popular Inlet Beach & Seawall. Harbor Light Resort has had a total interior and exterior renovation done in 2023. Great rentals which are done through the Innroad rental portal and potential buyers can see the upcoming rentals which will be conveyed to the new owner at settlement. Current owner will continue to accept more rentals until time of closing. Low management fee of \$5,185 this year will include front desk workers/general manager, pool services to include cleaning twice a day as well as open/closing of pool, limited onsite maintenance/handyman, quality control person, ordering of all linens and cleaning products. bookkeeper/accountant, advertising/marketing, Innroad software /office supplies and the rental of all linens and towels. Low condo fee of \$278 per month includes all common insurances and utilities as well as individual water, sewer and electric in each unit. Owners only pay for cable & internet. Call for an appointment today! Easy to show!