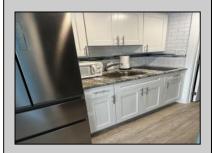

## **COMMENTS**

CALLING ALL INVESTORS!!! Harbor Light Condominiums in North Wildwood. Unit 102 is a 1 bedroom newly renovated condotel unit. This condo sleeps 6, has a pool view, granite countertops and beautiful flooring with other amenities being 2 pools, elevator, laundry facility, sundecks, 1 assigned parking spot and is steps away from the most popular Inlet Beach & Seawall. Harbor Light Resort has had a total interior and exterior renovation done in 2023. Great rentals which are done through the Innroad rental portal and potential buyers can see the upcoming rentals which will be conveyed to the new owner at settlement. Current owner will continue to accept more rentals until time of closing. Low management fee of \$5,185 this year will include front desk workers/general manager, pool services to include cleaning twice a day as well as open/closing of pool, limited onsite maintenance/handyman, quality control person, ordering of all linens and cleaning products. bookkeeper/accountant, advertising/marketing, Innroad software /office supplies and the rental of all linens and towels. Low condo fee of \$278 per month includes all common insurances and utilities as well as individual water, sewer and electric in each unit. Owners only pay for cable & internet. Call for an appointment today! Easy to show!

UnitFeatures Tile Floors

**PROPERTY DETAILS** 

ParkingGarage OtherRooms
Parking Pad Living Room
1 Car Kitchen
Concrete Driveway Dining Area
Ask for Donald Edwards

Berger Realty Inc Heating Asbury Avenue Electric Folgell'a 609-399-0076