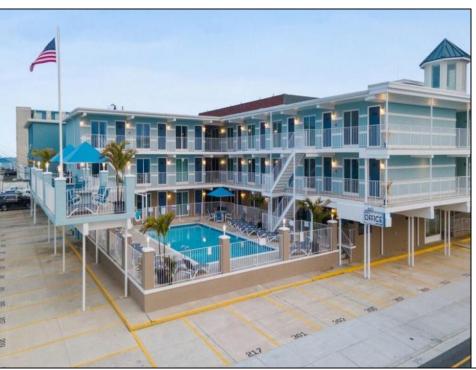

Berger Realty, Inc.
3160 Asbury Avenue
Ocean City, NJ 08226
1-877-237-4371 / 609-399-0076
info@bergerrealty.com

301-309 Ocean North Wildwood, NJ 08260

Asking \$299,900.00

## **COMMENTS**

CALLING ALL INVESTORS!!! Harbor Light Condominiums in North Wildwood. Unit 102 is a 1 bedroom newly renovated condotel unit. This condo sleeps 6, has a pool view, granite countertops and beautiful flooring with other amenities being 2 pools, elevator, laundry facility, sundecks, 1 assigned parking spot and is steps away from the most popular Inlet Beach & Seawall. Harbor Light Resort has had a total interior and exterior renovation done in 2023. Great rentals which are done through the Innroad rental portal and potential buyers can see the upcoming rentals which will be conveyed to the new owner at settlement. Current owner will continue to accept more rentals until time of closing. Low management fee of \$5,185 this year will include front desk workers/general manager, pool services to include cleaning twice a day as well as open/closing of pool, limited onsite maintenance/handyman, quality control person, ordering of all linens and cleaning products. bookkeeper/accountant, advertising/marketing, Innroad software /office supplies and the rental of all linens and towels. Low condo fee of \$278 per month includes all common insurances and utilities as well as individual water, sewer and electric in each unit. Owners only pay for cable & internet. Call for an appointment today! Easy to show!