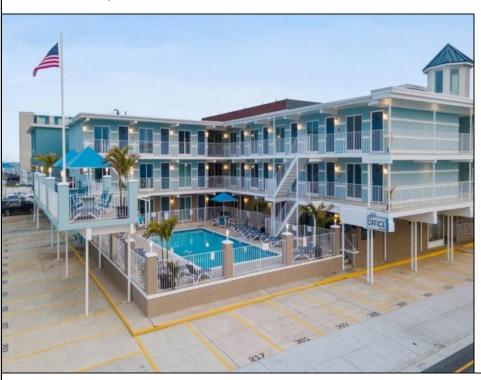

## **COMMENTS**

CALLING ALL INVESTORS!!! Harbor Light Condominiums in North Wildwood. Unit 102 is a 1 bedroom newly renovated condotel unit. This condo sleeps 6, has a pool view, granite countertops and beautiful flooring with other amenities being 2 pools, elevator, laundry facility, sundecks, 1 assigned parking spot and is steps away from the most popular Inlet Beach & Seawall. Harbor Light Resort has had a total interior and exterior renovation done in 2023. Great rentals which are done through the Innroad rental portal and potential buyers can see the upcoming rentals which will be conveyed to the new owner at settlement. Current owner will continue to accept more rentals until time of closing. Low management fee of \$5,185 this year will include front desk workers/general manager, pool services to include cleaning twice a day as well as open/closing of pool, limited onsite maintenance/handyman, quality control person, ordering of all linens and cleaning products. bookkeeper/accountant, advertising/marketing, Innroad software /office supplies and the rental of all linens and towels. Low condo fee of \$278 per month includes all common insurances and utilities as well as individual water, sewer and electric in each unit. Owners only pay for cable & internet. Call for an appointment today! Easy to show!