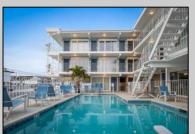

## **COMMENTS**

CALLING ALL INVESTORS!!! Harbor Light Condominiums in North Wildwood. Unit 102 is a 1 bedroom newly renovated condotel unit. This condo sleeps 6, has a pool view, granite countertops and beautiful flooring with other amenities being 2 pools, elevator, laundry facility, sundecks, 1 assigned parking spot and is steps away from the most popular Inlet Beach & Seawall. Harbor Light Resort has had a total interior and exterior renovation done in 2023. Great rentals which are done through the Innroad rental portal and potential buyers can see the upcoming rentals which will be conveyed to the new owner at settlement. Current owner will continue to accept more rentals until time of closing. Low management fee of \$5,185 this year will include front desk workers/general manager, pool services to include cleaning twice a day as well as open/closing of pool, limited onsite maintenance/handyman, quality control person, ordering of all linens and cleaning products. bookkeeper/accountant, advertising/marketing, Innroad software /office supplies and the rental of all linens and towels. Low condo fee of \$278 per month includes all common insurances and utilities as well as individual water, sewer and electric in each unit. Owners only pay for cable & internet. Call for an appointment today! Easy to show!