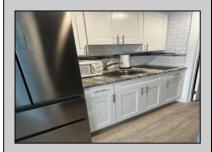

## **COMMENTS**

CALLING ALL INVESTORS!!! Harbor Light Condominiums in North Wildwood. Unit 102 is a 1 bedroom newly renovated condotel unit. This condo sleeps 6, has a pool view, granite countertops and beautiful flooring with other amenities being 2 pools, elevator, laundry facility, sundecks, 1 assigned parking spot and is steps away from the most popular Inlet Beach & Seawall. Harbor Light Resort has had a total interior and exterior renovation done in 2023. Great rentals which are done through the Innroad rental portal and potential buyers can see the upcoming rentals which will be conveyed to the new owner at settlement. Current owner will continue to accept more rentals until time of closing. Low management fee of \$5,185 this year will include front desk workers/general manager, pool services to include cleaning twice a day as well as open/closing of pool, limited onsite maintenance/handyman, quality control person, ordering of all linens and cleaning products. bookkeeper/accountant, advertising/marketing, Innroad software /office supplies and the rental of all linens and towels. Low condo fee of \$278 per month includes all common insurances and utilities as well as individual water, sewer and electric in each unit. Owners only pay for cable & internet. Call for an appointment today! Easy to show!

Tile Floors

PROPERTY DETAILS

ParkingGarage OtherRooms

Parking Pad Living Room

1 Car Kitchen

Concrete Driveway Dining Area
Ask for Barbara Fasy
Berger Realty Inc

Heating Bay Avenue Coeling Electric Electric Folgal Apro-391-1330

Email to: bf@bergerrealty.com

Sewer City AppliancesIncluded Range Microwave Oven Refrigerator Smoke/Fire Detector