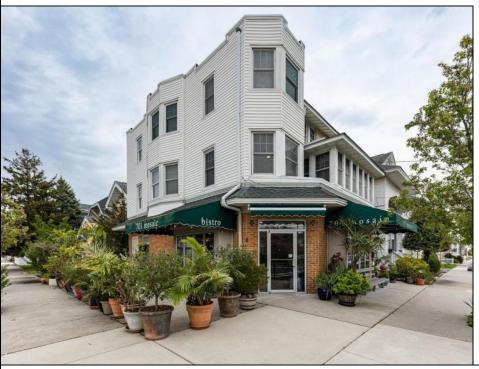

## **COMMENTS**

Now available a mixed use building in Ocean City\'s beautiful and historic North End. Former home to 701 Mosaic, a fifty seat restaurant with approved sidewalk seating for additional guests, this unique three story building is full of potential. Upstairs on the third floor is a three bedroom, one bath unit with interior and exterior stairs for access. The second floor is the home of the owners, some modifications were made to the floor plan, turning the three bedroom space into a one bedroom, harvesting a bedroom for use as a walk in closet, and extra cold and dry storage for the restaurant in the other bedroom. Easily return to a three bedroom by opening an old doorway, and closing the door to the \"closet\". Let\'s make your ownership dreams come true, and schedule your showing appointment today!