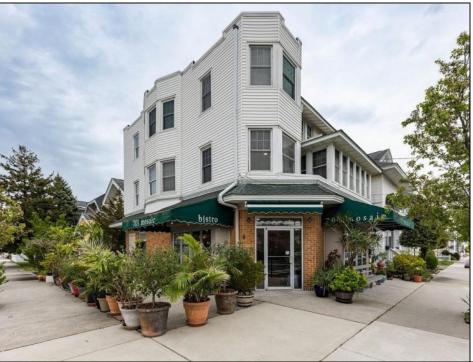

## **COMMENTS**

Now available a mixed use building in Ocean City\'s beautiful and historic North End. Former home to 701 Mosaic, a fifty seat restaurant with approved sidewalk seating for additional guests, this unique three story building is full of potential. Upstairs on the third floor is a three bedroom, one bath unit with interior and exterior stairs for access. The second floor is the home of the owners, some modifications were made to the floor plan, turning the three bedroom space into a one bedroom, harvesting a bedroom for use as a walk in closet, and extra cold and dry storage for the restaurant in the other bedroom. Easily return to a three bedroom by opening an old doorway, and closing the door to the \"closet\". Let\'s make your ownership dreams come true, and schedule your showing appointment today!