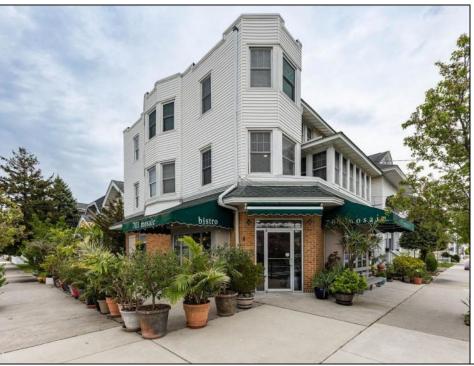

## **COMMENTS**

Now available a mixed use building in Ocean City\'s beautiful and historic North End. Former home to 701 Mosaic, a fifty seat restaurant with approved sidewalk seating for additional guests, this unique three story building is full of potential. Upstairs on the third floor is a three bedroom, one bath unit with interior and exterior stairs for access. The second floor is the home of the owners, some modifications were made to the floor plan, turning the three bedroom space into a one bedroom, harvesting a bedroom for use as a walk in closet, and extra cold and dry storage for the restaurant in the other bedroom. Easily return to a three bedroom by opening an old doorway, and closing the door to the \"closet\". Let\'s make your ownership dreams come true, and schedule your showing appointment today!