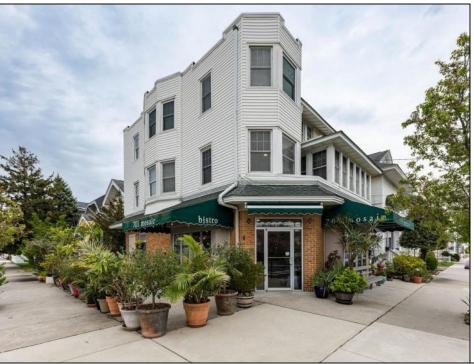

## **COMMENTS**

Now available a mixed use building in Ocean City\'s beautiful and historic North End. Former home to 701 Mosaic, a fifty seat restaurant with approved sidewalk seating for additional guests, this unique three story building is full of potential. Upstairs on the third floor is a three bedroom, one bath unit with interior and exterior stairs for access. The second floor is the home of the owners, some modifications were made to the floor plan, turning the three bedroom space into a one bedroom, harvesting a bedroom for use as a walk in closet, and extra cold and dry storage for the restaurant in the other bedroom. Easily return to a three bedroom by opening an old doorway, and closing the door to the \"closet\". Let\'s make your ownership dreams come true, and schedule your showing appointment today!