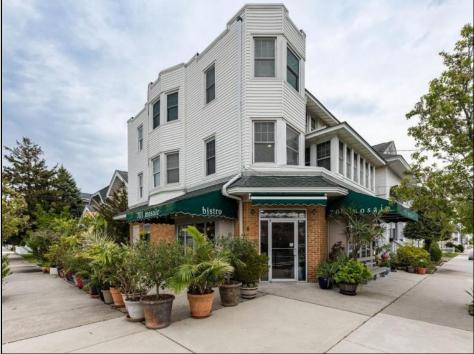

## COMMENTS

Now available a mixed use building in Ocean City/'s beautiful and historic North End. Former home to 701 Mosaic, a fifty seat restaurant with approved sidewalk seating for additional guests, this unique three story building is full of potential. Upstairs on the third floor is a three bedroom, one bath unit with interior and exterior stairs for access. The second floor is the home of the owners, some modifications were made to the floor plan, turning the three bedroom space into a one bedroom, harvesting a bedroom for use as a walk in closet, and extra cold and dry storage for the restaurant in the other bedroom. Easily return to a three bedroom by opening an old doorway, and closing the door to the \"closet\". Let\'s make your ownership dreams come true, and schedule your showing appointment today!