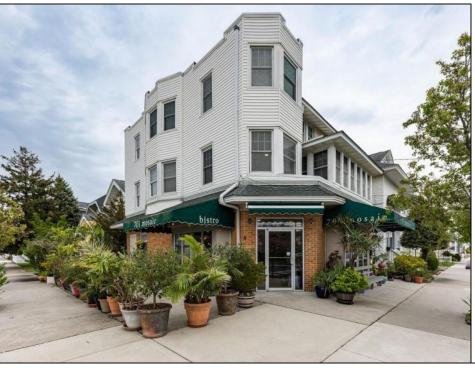

## **COMMENTS**

Now available a mixed use building in Ocean City\'s beautiful and historic North End. Former home to 701 Mosaic, a fifty seat restaurant with approved sidewalk seating for additional guests, this unique three story building is full of potential. Upstairs on the third floor is a three bedroom, one bath unit with interior and exterior stairs for access. The second floor is the home of the owners, some modifications were made to the floor plan, turning the three bedroom space into a one bedroom, harvesting a bedroom for use as a walk in closet, and extra cold and dry storage for the restaurant in the other bedroom. Easily return to a three bedroom by opening an old doorway, and closing the door to the \"closet\". Let\'s make your ownership dreams come true, and schedule your showing appointment today!