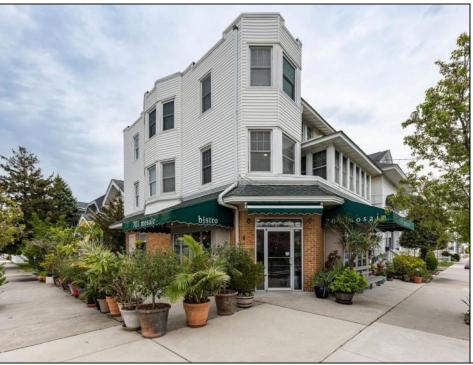

## COMMENTS

Now available a mixed use building in Ocean City\'s beautiful and historic North End. Former home to 701 Mosaic, a fifty seat restaurant with approved sidewalk seating for additional guests, this unique three story building is full of potential. Upstairs on the third floor is a three bedroom, one bath unit with interior and exterior stairs for access. The second floor is the home of the owners, some modifications were made to the floor plan, turning the three bedroom space into a one bedroom, harvesting a bedroom for use as a walk in closet, and extra cold and dry storage for the restaurant in the other bedroom. Easily return to a three bedroom by opening an old doorway, and closing the door to the \"closet\". Let\'s make your ownership dreams come true, and schedule your showing appointment today!