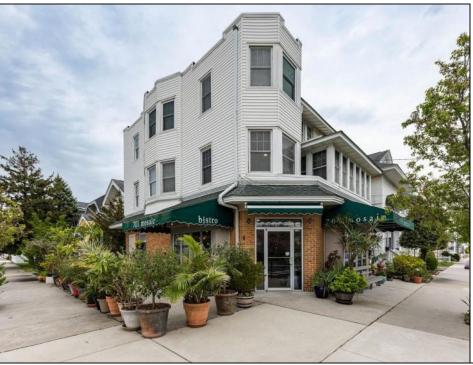

## **COMMENTS**

Now available a mixed use building in Ocean City\'s beautiful and historic North End. Former home to 701 Mosaic, a fifty seat restaurant with approved sidewalk seating for additional guests, this unique three story building is full of potential. Upstairs on the third floor is a three bedroom, one bath unit with interior and exterior stairs for access. The second floor is the home of the owners, some modifications were made to the floor plan, turning the three bedroom space into a one bedroom, harvesting a bedroom for use as a walk in closet, and extra cold and dry storage for the restaurant in the other bedroom. Easily return to a three bedroom by opening an old doorway, and closing the door to the \"closet\". Let\'s make your ownership dreams come true, and schedule your showing appointment today!