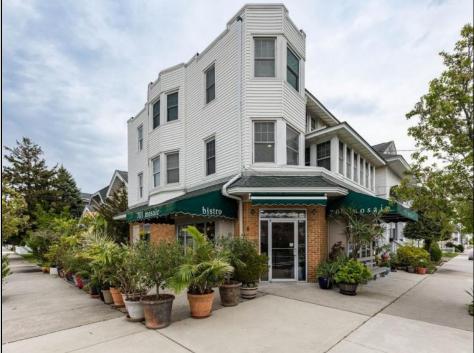

## COMMENTS

Now available a mixed use building in Ocean City/'s beautiful and historic North End. Former home to 701 Mosaic, a fifty seat restaurant with approved sidewalk seating for additional guests, this unique three story building is full of potential. Upstairs on the third floor is a three bedroom, one bath unit with interior and exterior stairs for access. The second floor is the home of the owners, some modifications were made to the floor plan, turning the three bedroom space into a one bedroom, harvesting a bedroom for use as a walk in closet, and extra cold and dry storage for the restaurant in the other bedroom. Easily return to a three bedroom by opening an old doorway, and closing the door to the \"closet\". Let\'s make your ownership dreams come true, and schedule your showing appointment today!