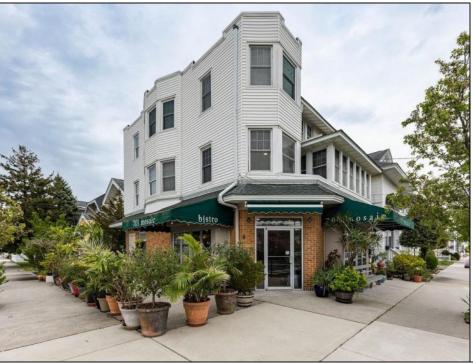

## **COMMENTS**

Now available a mixed use building in Ocean City\'s beautiful and historic North End. Former home to 701 Mosaic, a fifty seat restaurant with approved sidewalk seating for additional guests, this unique three story building is full of potential. Upstairs on the third floor is a three bedroom, one bath unit with interior and exterior stairs for access. The second floor is the home of the owners, some modifications were made to the floor plan, turning the three bedroom space into a one bedroom, harvesting a bedroom for use as a walk in closet, and extra cold and dry storage for the restaurant in the other bedroom. Easily return to a three bedroom by opening an old doorway, and closing the door to the \"closet\". Let\'s make your ownership dreams come true, and schedule your showing appointment today!