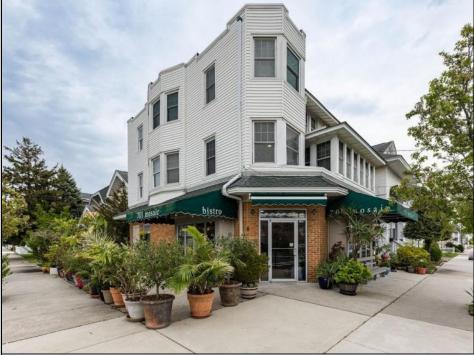

## COMMENTS

Now available a mixed use building in Ocean City/'s beautiful and historic North End. Former home to 701 Mosaic, a fifty seat restaurant with approved sidewalk seating for additional guests, this unique three story building is full of potential. Upstairs on the third floor is a three bedroom, one bath unit with interior and exterior stairs for access. The second floor is the home of the owners, some modifications were made to the floor plan, turning the three bedroom space into a one bedroom, harvesting a bedroom for use as a walk in closet, and extra cold and dry storage for the restaurant in the other bedroom. Easily return to a three bedroom by opening an old doorway, and closing the door to the \"closet\". Let\'s make your ownership dreams come true, and schedule your showing appointment today!