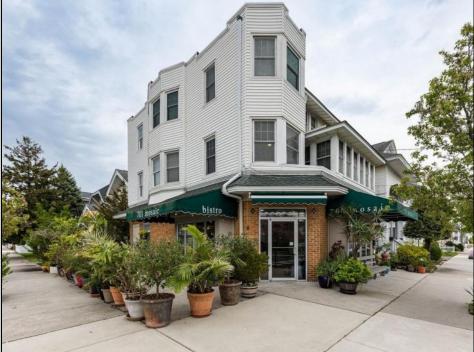

## COMMENTS

Now available a mixed use building in Ocean City/'s beautiful and historic North End. Former home to 701 Mosaic, a fifty seat restaurant with approved sidewalk seating for additional guests, this unique three story building is full of potential. Upstairs on the third floor is a three bedroom, one bath unit with interior and exterior stairs for access. The second floor is the home of the owners, some modifications were made to the floor plan, turning the three bedroom space into a one bedroom, harvesting a bedroom for use as a walk in closet, and extra cold and dry storage for the restaurant in the other bedroom. Easily return to a three bedroom by opening an old doorway, and closing the door to the \"closet\". Let\'s make your ownership dreams come true, and schedule your showing appointment today!