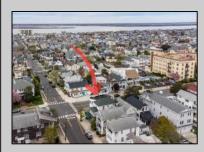

## COMMENTS

Now available a mixed use building in Ocean City/'s beautiful and historic North End. Former home to 701 Mosaic, a fifty seat restaurant with approved sidewalk seating for additional guests, this unique three story building is full of potential. Upstairs on the third floor is a three bedroom, one bath unit with interior and exterior stairs for access. The second floor is the home of the owners, some modifications were made to the floor plan, turning the three bedroom space into a one bedroom, harvesting a bedroom for use as a walk in closet, and extra cold and dry storage for the restaurant in the other bedroom. Easily return to a three bedroom by opening an old doorway, and closing the door to the \"closet\". Let\'s make your ownership dreams come true, and schedule your showing appointment today!