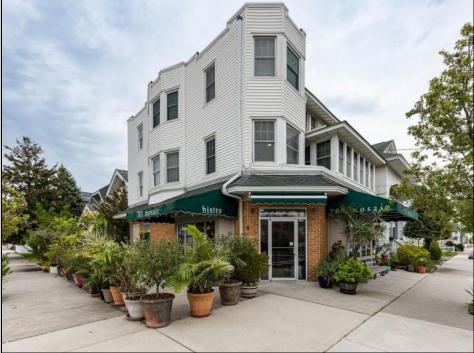

## COMMENTS

Now available a mixed use building in Ocean City\'s beautiful and historic North End. Former home to 701 Mosaic, a fifty seat restaurant with approved sidewalk seating for additional guests, this unique three story building is full of potential. Upstairs on the third floor is a three bedroom, one bath unit with interior and exterior stairs for access. The second floor is the home of the owners, some modifications were made to the floor plan, turning the three bedroom space into a one bedroom, harvesting a bedroom for use as a walk in closet, and extra cold and dry storage for the restaurant in the other bedroom. Easily return to a three bedroom by opening an old doorway, and closing the door to the \"closet\". Let\'s make your ownership dreams come true, and schedule your showing appointment today!