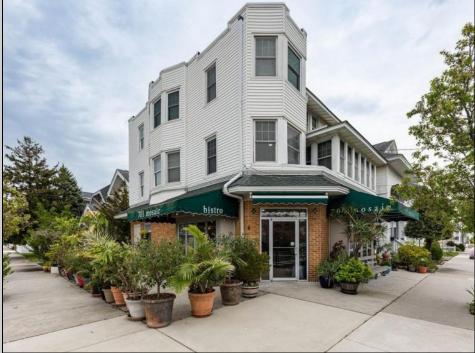

## COMMENTS

Now available a mixed use building in Ocean City/'s beautiful and historic North End. Former home to 701 Mosaic, a fifty seat restaurant with approved sidewalk seating for additional guests, this unique three story building is full of potential. Upstairs on the third floor is a three bedroom, one bath unit with interior and exterior stairs for access. The second floor is the home of the owners, some modifications were made to the floor plan, turning the three bedroom space into a one bedroom, harvesting a bedroom for use as a walk in closet, and extra cold and dry storage for the restaurant in the other bedroom. Easily return to a three bedroom by opening an old doorway, and closing the door to the \"closet\". Let\'s make your ownership dreams come true, and schedule your showing appointment today!