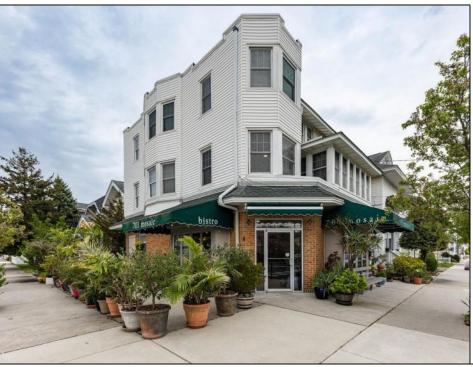

## **COMMENTS**

Now available a mixed use building in Ocean City\'s beautiful and historic North End. Former home to 701 Mosaic, a fifty seat restaurant with approved sidewalk seating for additional guests, this unique three story building is full of potential. Upstairs on the third floor is a three bedroom, one bath unit with interior and exterior stairs for access. The second floor is the home of the owners, some modifications were made to the floor plan, turning the three bedroom space into a one bedroom, harvesting a bedroom for use as a walk in closet, and extra cold and dry storage for the restaurant in the other bedroom. Easily return to a three bedroom by opening an old doorway, and closing the door to the \"closet\". Let\'s make your ownership dreams come true, and schedule your showing appointment today!