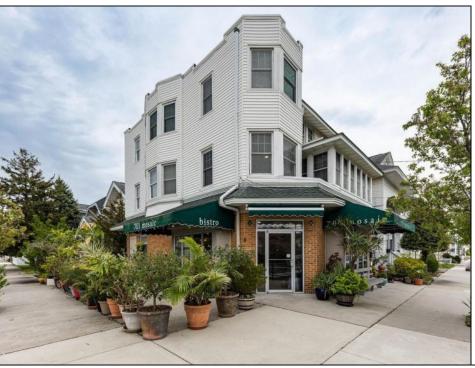

## **COMMENTS**

Now available a mixed use building in Ocean City\'s beautiful and historic North End. Former home to 701 Mosaic, a fifty seat restaurant with approved sidewalk seating for additional guests, this unique three story building is full of potential. Upstairs on the third floor is a three bedroom, one bath unit with interior and exterior stairs for access. The second floor is the home of the owners, some modifications were made to the floor plan, turning the three bedroom space into a one bedroom, harvesting a bedroom for use as a walk in closet, and extra cold and dry storage for the restaurant in the other bedroom. Easily return to a three bedroom by opening an old doorway, and closing the door to the \"closet\". Let\'s make your ownership dreams come true, and schedule your showing appointment today!