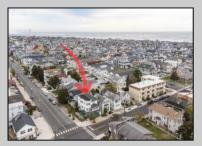

## **COMMENTS**

Now available a mixed use building in Ocean City\'s beautiful and historic North End. Former home to 701 Mosaic, a fifty seat restaurant with approved sidewalk seating for additional guests, this unique three story building is full of potential. Upstairs on the third floor is a three bedroom, one bath unit with interior and exterior stairs for access. The second floor is the home of the owners, some modifications were made to the floor plan, turning the three bedroom space into a one bedroom, harvesting a bedroom for use as a walk in closet, and extra cold and dry storage for the restaurant in the other bedroom. Easily return to a three bedroom by opening an old doorway, and closing the door to the \"closet\". Let\'s make your ownership dreams come true, and schedule your showing appointment today!