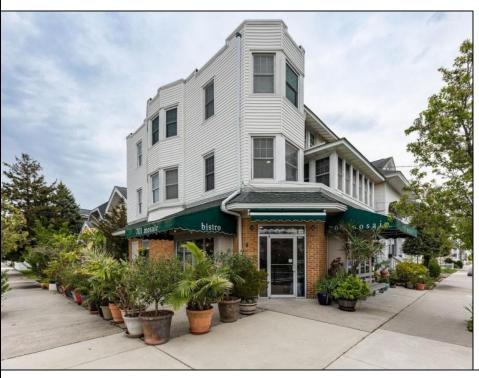

## **COMMENTS**

Now available a mixed use building in Ocean City\'s beautiful and historic North End. Former home to 701 Mosaic, a fifty seat restaurant with approved sidewalk seating for additional guests, this unique three story building is full of potential. Upstairs on the third floor is a three bedroom, one bath unit with interior and exterior stairs for access. The second floor is the home of the owners, some modifications were made to the floor plan, turning the three bedroom space into a one bedroom, harvesting a bedroom for use as a walk in closet, and extra cold and dry storage for the restaurant in the other bedroom. Easily return to a three bedroom by opening an old doorway, and closing the door to the \"closet\". Let\'s make your ownership dreams come true, and schedule your showing appointment today!