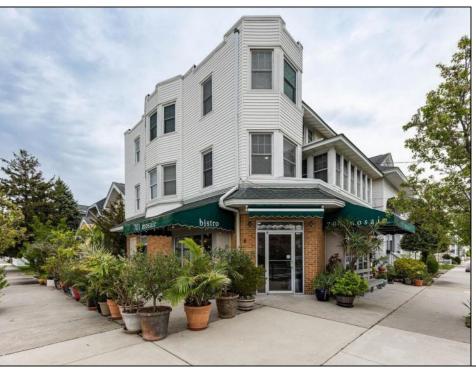

## **COMMENTS**

Now available a mixed use building in Ocean City\'s beautiful and historic North End. Former home to 701 Mosaic, a fifty seat restaurant with approved sidewalk seating for additional guests, this unique three story building is full of potential. Upstairs on the third floor is a three bedroom, one bath unit with interior and exterior stairs for access. The second floor is the home of the owners, some modifications were made to the floor plan, turning the three bedroom space into a one bedroom, harvesting a bedroom for use as a walk in closet, and extra cold and dry storage for the restaurant in the other bedroom. Easily return to a three bedroom by opening an old doorway, and closing the door to the \"closet\". Let\'s make your ownership dreams come true, and schedule your showing appointment today!