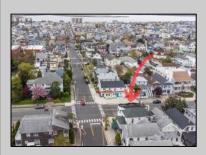

## COMMENTS

Now available a mixed use building in Ocean City/'s beautiful and historic North End. Former home to 701 Mosaic, a fifty seat restaurant with approved sidewalk seating for additional guests, this unique three story building is full of potential. Upstairs on the third floor is a three bedroom, one bath unit with interior and exterior stairs for access. The second floor is the home of the owners, some modifications were made to the floor plan, turning the three bedroom space into a one bedroom, harvesting a bedroom for use as a walk in closet, and extra cold and dry storage for the restaurant in the other bedroom. Easily return to a three bedroom by opening an old doorway, and closing the door to the \"closet\". Let\'s make your ownership dreams come true, and schedule your showing appointment today!