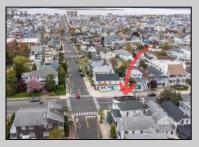

## **COMMENTS**

Now available a mixed use building in Ocean City\'s beautiful and historic North End. Former home to 701 Mosaic, a fifty seat restaurant with approved sidewalk seating for additional guests, this unique three story building is full of potential. Upstairs on the third floor is a three bedroom, one bath unit with interior and exterior stairs for access. The second floor is the home of the owners, some modifications were made to the floor plan, turning the three bedroom space into a one bedroom, harvesting a bedroom for use as a walk in closet, and extra cold and dry storage for the restaurant in the other bedroom. Easily return to a three bedroom by opening an old doorway, and closing the door to the \"closet\". Let\'s make your ownership dreams come true, and schedule your showing appointment today!