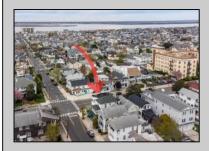

## **COMMENTS**

Now available a mixed use building in Ocean City\'s beautiful and historic North End. Former home to 701 Mosaic, a fifty seat restaurant with approved sidewalk seating for additional guests, this unique three story building is full of potential. Upstairs on the third floor is a three bedroom, one bath unit with interior and exterior stairs for access. The second floor is the home of the owners, some modifications were made to the floor plan, turning the three bedroom space into a one bedroom, harvesting a bedroom for use as a walk in closet, and extra cold and dry storage for the restaurant in the other bedroom. Easily return to a three bedroom by opening an old doorway, and closing the door to the \"closet\". Let\'s make your ownership dreams come true, and schedule your showing appointment today!