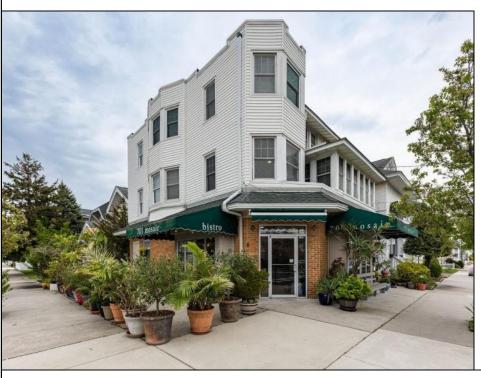

## **COMMENTS**

Now available a mixed use building in Ocean City\'s beautiful and historic North End. Former home to 701 Mosaic, a fifty seat restaurant with approved sidewalk seating for additional guests, this unique three story building is full of potential. Upstairs on the third floor is a three bedroom, one bath unit with interior and exterior stairs for access. The second floor is the home of the owners, some modifications were made to the floor plan, turning the three bedroom space into a one bedroom, harvesting a bedroom for use as a walk in closet, and extra cold and dry storage for the restaurant in the other bedroom. Easily return to a three bedroom by opening an old doorway, and closing the door to the \"closet\". Let\'s make your ownership dreams come true, and schedule your showing appointment today!