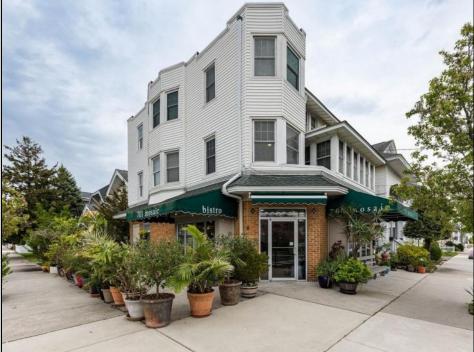

## COMMENTS

Now available a mixed use building in Ocean City\'s beautiful and historic North End. Former home to 701 Mosaic, a fifty seat restaurant with approved sidewalk seating for additional guests, this unique three story building is full of potential. Upstairs on the third floor is a three bedroom, one bath unit with interior and exterior stairs for access. The second floor is the home of the owners, some modifications were made to the floor plan, turning the three bedroom space into a one bedroom, harvesting a bedroom for use as a walk in closet, and extra cold and dry storage for the restaurant in the other bedroom. Easily return to a three bedroom by opening an old doorway, and closing the door to the \"closet\". Let\'s make your ownership dreams come true, and schedule your showing appointment today!