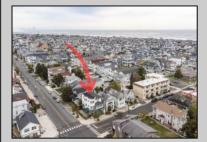

## COMMENTS

Now available a mixed use building in Ocean City/'s beautiful and historic North End. Former home to 701 Mosaic, a fifty seat restaurant with approved sidewalk seating for additional guests, this unique three story building is full of potential. Upstairs on the third floor is a three bedroom, one bath unit with interior and exterior stairs for access. The second floor is the home of the owners, some modifications were made to the floor plan, turning the three bedroom space into a one bedroom, harvesting a bedroom for use as a walk in closet, and extra cold and dry storage for the restaurant in the other bedroom. Easily return to a three bedroom by opening an old doorway, and closing the door to the \"closet\". Let\'s make your ownership dreams come true, and schedule your showing appointment today!